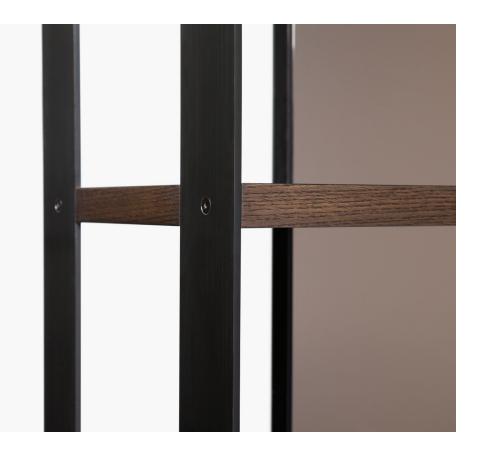

#### SIZE 3

| WIDTH:  | 62"    | 157 CM |
|---------|--------|--------|
| DEPTH:  | 17"    | 43 CM  |
| HEIGHT: | 89.25" | 227 CM |

INCLUDES 2 SHELVES AND A BOTTOM CABINET

ALL PRICING REQUIRES A FORMAL QUOTE