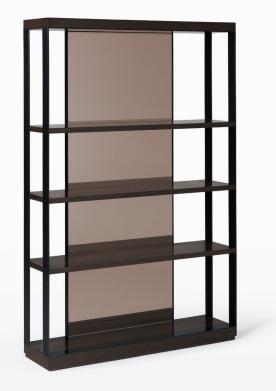

#### SIZE 2

HEIGHT:

| WIDTH:  | 51.5" | 131 CM |
|---------|-------|--------|
| DEPTH:  | 13.5" | 34 CM  |
| HEIGHT: | 82"   | 208 CM |

INCLUDES 3 SHELVES