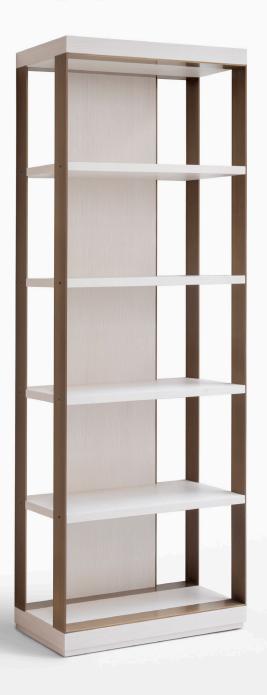

### AVILA BOOKCASE

AVØ-SF

| SIZE 1 |     |
|--------|-----|
| WIDTH: | 31. |
| DEPTH: | 13. |

| 31.5" | 80 CM  |
|-------|--------|
| 13.5" | 34 CM  |
| 91"   | 231 CM |

INCLUDES 4 SHELVES