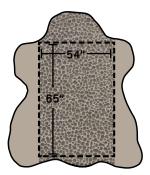

## DESCRIPTION

This dramatic foil pattern is reminiscent of the popular stingray embossing pattern. This pattern is printed on nubuck leather 6002/Made in the Suede with a consistent foil panel size of 65" vertical by 54" horizontal. Customization of foil colors and patterns are available upon request.

### PANEL SIZE

Foil panel size: 65" Vertical x 54" Horizontal (165 cm Vertical x 137 cm Horizontal)

Dashed lines indicate average largest cut yield \*Pattern is not shown to scale

01 GUNMETAL (PRINTED ON 6002/09)