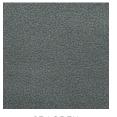

# CONTENT

79% PVC 15% Cotton 6% Polyurethane

## WIDTH

54" (139 cm)

## **COLORS AVAILABLE**

- 01 Sea Pearl
- 02 Electrum
- 03 Burnished Bronze
- 04 Gold
- 05 Iron
- 06 Cognac
- 07 Loden

# **TESTING INFORMATION**

- Passes 100,000 Wyzenbeek Double Rubs
- Passes CAL 117
- Passes NEPA 260
- Passes BS 5852 Source 0, 1, & Crib 5 With FR Rated Foam
- Passes IMO 2010 FTPC Part 8

## WEIGHT

Upholstery

# FREIGHT CODE

C.

## CLEANING & CARE

- · Do not dry clean.
- Maintain fabrics by brushing off dirt before it becomes embedded, wipe up spills as soon as they occur or spot clean soon after stains occur.
- Spot clean only with a soft sponge or cloth. Do not use a brush as it may abrade the fibers. The delicate weave and fine denure of the yarns can break when cleaned with rough bristles.





07 LODEN



Performance Textile