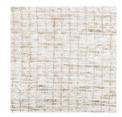

## DESCRIPTION

Featuring a novelty yarn that is spun with real feathers, FEATHERED is a one of a kind article. Launching in three neutral colorways, this article schemes easily. Because of its unusual content, this single width sheer adds great texture and interest while still having light control.

01 SWAN

D2 FINCH

03 DOVE

## **COLORS AVAILABLE**

- 01 Swan
- 02 Finch
- 03 Dove