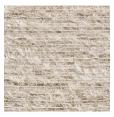

## DESCRIPTION

Featuring a novelty yarn that is spun with real feathers, FEATHERED is a one of a kind article. Launching in three neutral colorways, this article schemes easily. Because of its unusual content, this single width sheer adds great texture and interest while still having light control.

01 SWAN

D2 FINCH

03 DOVE

## **COLORS AVAILABLE**

- 01 Swan
- 02 Finch
- 03 Dove