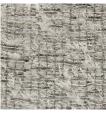

## DESCRIPTION

Featuring a novelty yarn that is spun with real feathers, FEATHERED is a one of a kind article. Launching in three neutral colorways, this article schemes easily. Because of its unusual content, this single width sheer adds great texture and interest while still having light control.

01 SWAN

D2 FINCH

03 DOVE

## **COLORS AVAILABLE**

- 01 Swan
- 02 Finch
- 03 Dove