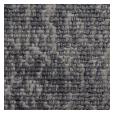

#### DESCRIPTION

ROCKPORT combines nuanced color with dimensions and visual texture using both a soft chenille and smooth satin-looking base. Offered in a subtle, neutral palette, it's a great staple to any contemporary interior.

#### **COLORS AVAILABLE**

- 01 Silver Blue
- 02 Titanium
- 03 Dove Grey
- 04 Terra
- 05 Graphite

01 SILVER BLUE

02 TITANIUM

03 DOVE GREY

04 TERRA

05 GRAPHITE

Performance Textile