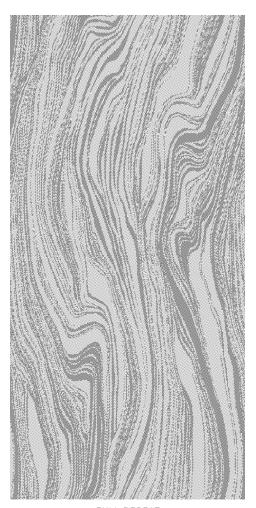

#### DESCRIPTION

Made from 100% wool, MALACHITE is soft and elegant. The abstract jacquard has a semi-opaque look that adds extra dimension and a level of privacy to any space! MALACHITE pairs well with Two Sides or New Sides.

FULL REPEAT