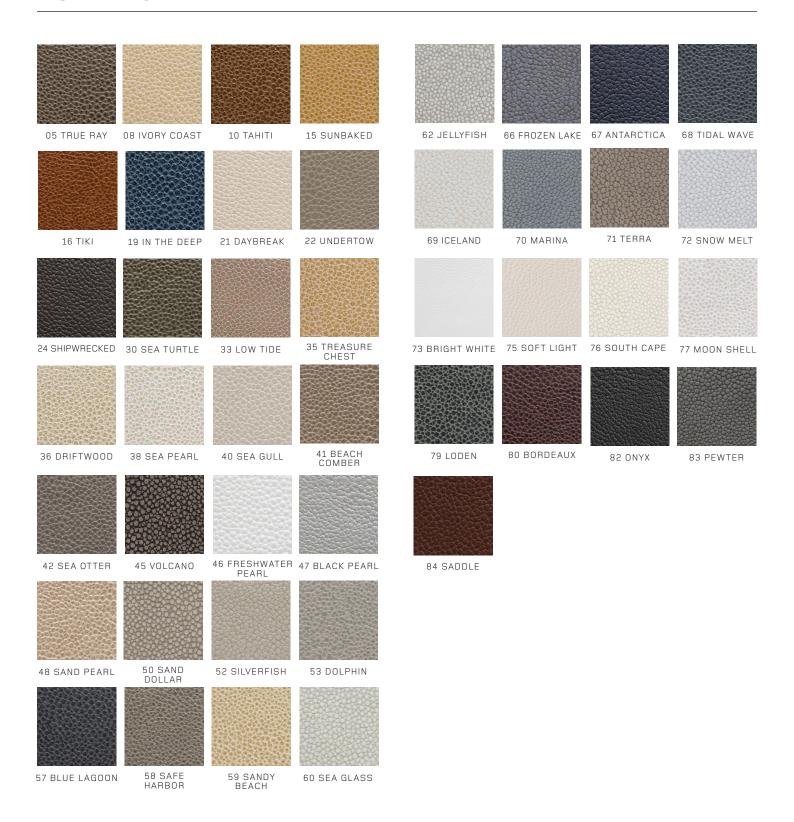

# **COLORS AVAILABLE**

- 05 True Ray
- 08 Ivory Coast
- 10 Tahiti
- 15 Sunbaked
- 16 Tiki
- 19 In the Deep
- 21 Daybreak
- 22 Undertow
- · 24 Shipwrecked
- 30 Sea Turtle
- 33 Low Tide
- 35 Treasure Chest
- 36 Driftwood
- · 38 Sea Pearl
- · 40 Sea Gull
- 41 Beach Comber
- 42 Sea Otter
- 45 Volcano
- 46 Freshwater Pearl
- 47 Black Pearl
- 48 Sand Pearl
- 50 Sand Dollar
- 52 Silverfish
- 53 Dolphin
- 57 Blue Lagoon

- 58 Safe Harbor
- 59 Sandy Beach
- 60 Sea Glass
- 62 Jellyfish
- 66 Frozen Lake
- 67 Antarctica
- 68 Tidal Wave
- 69 Iceland
- 70 Marina
- 71 Terra
- 72 Snow Melt
- 73 Bright White
- 75 Soft Light
- 76 South Cape
- 77 Moon Shell
- 79 Loden
- 80 Bordeaux
- 81 Black Navy
- 82 Onyx
- · 83 Pewter
- · 84 Saddle