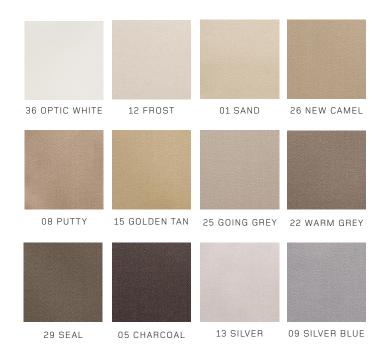

• 22 Warm Grey

· 25 Going Grey

• 26 New Camel

· 36 Optic White

29 Seal

#### **COLORS AVAILABLE**

- 01 Sand
- 05 Charcoal
- 08 Putty
- 09 Silver Blue
- 12 Frost
- 13 Silver
- 15 Golden Tan
- **TESTING INFORMATION**
- · Passes CAL 117
- NFPA 260 : Class I
- Passes 27,000 Wyzenbeek Double Rubs Recommended for light to medium duty residential use