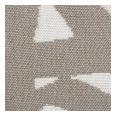

# **COLORS AVAILABLE**

- 07 Bermuda Triangle • 01 Undertow
- 02 Midnight • 08 Rust • 10 River Rock • 03 Beta Blue • 04 Dark Azul • 11 Macchiato
- 05 Verde • 12 Hot Chili • 06 Parrot • 13 Royal

## NOTES

- Designed by Christian Astuguevieille
- · Reversible

(additional information continued on page 2)

01 UNDERTOW 11 MACCHIATO

06 PARROT

05 VERDE

04 DARK AZUL

03 BETA BLUE

02 MIDNIGHT

13 ROYAL

08 RUST

07 BERMUDA TRIANGLE

12 HOT CHILI