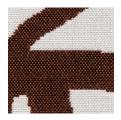

# **COLORS AVAILABLE**

- 07 Bermuda Triangle • 01 Undertow
- 02 Midnight • 08 Rust • 10 River Rock • 03 Beta Blue • 04 Dark Azul • 11 Macchiato
- 05 Verde • 12 Hot Chili • 06 Parrot • 13 Royal

## NOTES

- Designed by Christian Astuguevieille
- · Reversible

(additional information continued on page 2)

01 UNDERTOW 11 MACCHIATO

06 PARROT

05 VERDE

04 DARK AZUL

03 BETA BLUE

02 MIDNIGHT

13 ROYAL

08 RUST

07 BERMUDA TRIANGLE

12 HOT CHILI