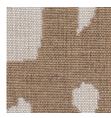

# **COLORS AVAILABLE**

- 07 Bermuda Triangle • 01 Undertow
- 02 Midnight • 08 Rust • 10 River Rock • 03 Beta Blue • 04 Dark Azul • 11 Macchiato
- 05 Verde • 12 Hot Chili • 06 Parrot • 13 Royal

## NOTES

- Designed by Christian Astuguevieille
- · Reversible

(additional information continued on page 2)

01 UNDERTOW 11 MACCHIATO

06 PARROT

05 VERDE

04 DARK AZUL

03 BETA BLUE

02 MIDNIGHT

13 ROYAL

08 RUST

07 BERMUDA TRIANGLE

12 HOT CHILI