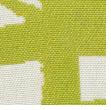

# **COLORS AVAILABLE**

- 07 Bermuda Triangle • 01 Undertow
- 02 Midnight • 08 Rust • 10 River Rock • 03 Beta Blue • 04 Dark Azul • 11 Macchiato
- 05 Verde • 12 Hot Chili • 06 Parrot • 13 Royal

## NOTES

- Designed by Christian Astuguevieille
- · Reversible

(additional information continued on page 2)

01 UNDERTOW 11 MACCHIATO

06 PARROT

05 VERDE

04 DARK AZUL

03 BETA BLUE

02 MIDNIGHT

13 ROYAL

08 RUST

07 BERMUDA TRIANGLE

12 HOT CHILI