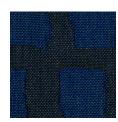

# **COLORS AVAILABLE**

- 07 Bermuda Triangle • 01 Undertow
- 02 Midnight • 08 Rust • 10 River Rock • 03 Beta Blue • 04 Dark Azul • 11 Macchiato
- 05 Verde • 12 Hot Chili • 06 Parrot • 13 Royal

## NOTES

- Designed by Christian Astuguevieille
- · Reversible

(additional information continued on page 2)

01 UNDERTOW 11 MACCHIATO

06 PARROT

05 VERDE

04 DARK AZUL

03 BETA BLUE

02 MIDNIGHT

13 ROYAL

08 RUST

07 BERMUDA TRIANGLE

12 HOT CHILI