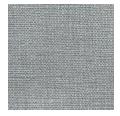

## **COLORS AVAILABLE**

- 01 Winter White
- 02 Frost
- 03 True Silver
- 04 Graphite
- 05 Slate
- 07 Black Navy
- 08 Mulberry

# BACKING RECOMMENDATION

Knit backing is recommended for use on HOLLY HUNT upholstered product. For all other upolstery, please consult your workroom.

01 WINTER WHITE

02 FROST

03 TRUE SILVER

04 GRAPHITE

05 SLATE