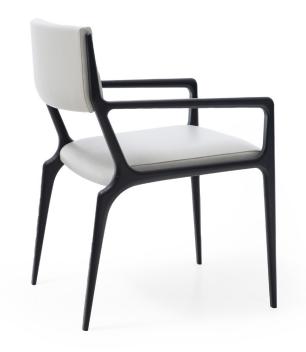

## BRAVA DINING ARM CHAIR

BRØ-DNAC

| WIDTH:                                                 | 21.25"                  | 54 CM                   |
|--------------------------------------------------------|-------------------------|-------------------------|
| DEPTH:                                                 | 23.5"                   | 60 CM                   |
| HEIGHT:                                                | 32.5"                   | 83 CM                   |
| SEAT HEIGHT<br>TO CROWN:<br>SEAT DEPTH:<br>ARM HEIGHT: | 18.75"<br>20"<br>24.75" | 48 CM<br>51 CM<br>63 CM |
| COM:                                                   | 2 YD                    | 2 M                     |
| COL:                                                   | 36 SQ FT                | 3.5 SQ M                |

ANODIZED ALUMINUM FRAME

VISIT HOLLYHUNT.COM TO CHECK STOCK AND PRICE, ORDER SAMPLES AND MANAGE PROJECTS.

ALL PRICING REQUIRES A FORMAL QUOTE