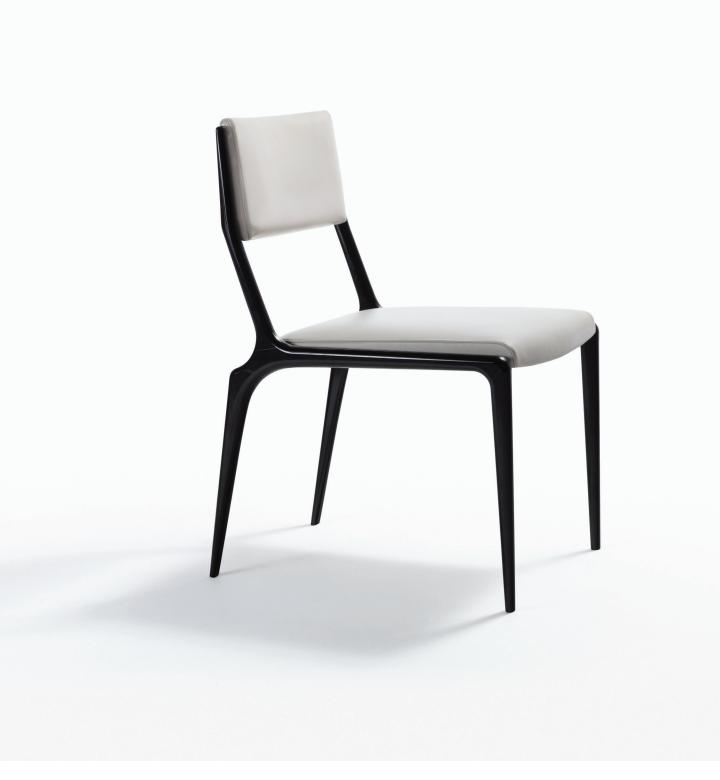

## BRAVA DINING SIDE CHAIR

BRØ-DNSC

| WIDTH:                                  | 20"              | 51 CM           |
|-----------------------------------------|------------------|-----------------|
| DEPTH:                                  | 23.5"            | 60 CM           |
| HEIGHT:                                 | 32.5"            | 83 CM           |
| SEAT HEIGHT<br>TO CROWN:<br>SEAT DEPTH: | 18.75"<br>20"    | 48 CM<br>51 CM  |
| COM:<br>COL:                            | 2 YD<br>36 SQ FT | 2 M<br>3.5 SQ M |

ANODIZED ALUMINUM FRAME