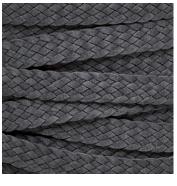

UNT Leather assortment. If interested, please contact your Sales Representative to discuss options.

- Choose one of the four patterns listed below.
- Create your custom trim by selecting an approved HOLLY HUNT Leather quality (excludes Mane Attraction, Farrah, Caledonian, woven or foiled leathers).

### PATTERNS





#### **ORDER DETAILS**

- A 60-yard trim minimum is required.
- Approximately 1 square foot of leather is needed to make 1.3 yards of trim, subject to overage of +/- 20%.
- Custom orders require a 100% nonrefundable deposit before the order will be processed.
- After payment is received, production of the custom trim is 3–4 weeks (when the leather used is in stock).
- Returns cannot be accepted.
  For questions, please contact your Sales Representative.

**BORDERLINE 002** 



SERPENTINE 008



ON THE EDGE 001

VERTIGO 003