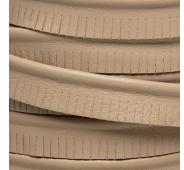

# HOLLY HUNT Great Plains Trim

## Custom Leather Trim

#### **CUSTOM LEATHER TRIM OPTIONS**

For clients who are interested in a different leather quality or color, Great Plains Trim offers custom trim orders from the HOLLY HUNT Leather assortment. If interested, please contact your Sales Representative to discuss options.

- Choose one of the four patterns listed below.
- Create your custom trim by selecting an approved HOLLY HUNT Leather quality (excludes Mane Attraction, Farrah, Caledonian, woven or foiled leathers).

### PATTERNS





#### **ORDER DETAILS**

- A 60-yard trim minimum is required.
- Approximately 1 square foot of leather is needed to make 1.3 yards of trim, subject to overage of +/- 20%.
- Custom orders require a 100% nonrefundable deposit before the order will be processed.
- After payment is received, production of the custom trim is 3–4 weeks (when the leather used is in stock).
- Returns cannot be accepted.
  For questions, please contact your Sales Representative.

**BORDERLINE 002** 



SERPENTINE 008



ON THE EDGE 001

VERTIGO 003