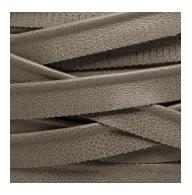

# HOLLY HUNT Great Plains Trim

## Custom Leather Trim

#### **CUSTOM LEATHER TRIM OPTIONS**

For clients who are interested in a different leather quality or color, Great Plains Trim offers custom trim orders from the HOLLY HUNT Leather assortment. If interested, please contact your Sales Representative to discuss options.

- Choose one of the four patterns listed below.
- Create your custom trim by selecting an approved HOLLY HUNT Leather quality (excludes Mane Attraction, Farrah, Caledonian, woven or foiled leathers).

### PATTERNS





#### **ORDER DETAILS**

- A 60-yard trim minimum is required.
- Approximately 1 square foot of leather is needed to make 1.3 yards of trim, subject to overage of +/- 20%.
- Custom orders require a 100% nonrefundable deposit before the order will be processed.
- After payment is received, production of the custom trim is 3–4 weeks (when the leather used is in stock).
- Returns cannot be accepted.
  For questions, please contact your Sales Representative.

**BORDERLINE 002** 



SERPENTINE 008



ON THE EDGE 001

VERTIGO 003