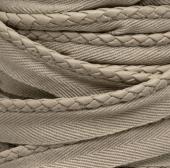

ment. If interested, please contact your Sales Representative to discuss options.

- Choose one of the four patterns listed below.
- Create your custom trim by selecting an approved HOLLY HUNT Leather quality (excludes Mane Attraction, Farrah, Caledonian, woven or foiled leathers).

### PATTERNS





#### **ORDER DETAILS**

- A 60-yard trim minimum is required.
- Approximately 1 square foot of leather is needed to make 1.3 yards of trim, subject to overage of +/- 20%.
- Custom orders require a 100% nonrefundable deposit before the order will be processed.
- After payment is received, production of the custom trim is 3–4 weeks (when the leather used is in stock).
- Returns cannot be accepted.
  For questions, please contact your Sales Representative.

**BORDERLINE 002** 



SERPENTINE 008



ON THE EDGE 001

VERTIGO 003