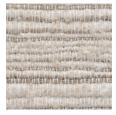

## DESCRIPTION

Equally at home indoors or out, Line In The Sand features a horizontal strie with a handwoven look. It provides laidback luxury with the durability of a performance textile.

# **COLORS AVAILABLE**

- 01 Seashell
- 02 Silver Stone
- 03 Vellum

01 SEASHELL

LL 02 SILVER STONE

03 VELLUM