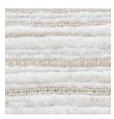

## DESCRIPTION

Equally at home indoors or out, Line In The Sand features a horizontal strie with a handwoven look. It provides laidback luxury with the durability of a performance textile.

# **COLORS AVAILABLE**

- 01 Seashell
- 02 Silver Stone
- 03 Vellum

01 SEASHELL

LL 02 SILVER STONE

03 VELLUM