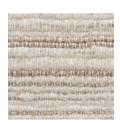

## DESCRIPTION

Equally at home indoors or out, Line In The Sand features a horizontal strie with a handwoven look. It provides laidback luxury with the durability of a performance textile.

# **COLORS AVAILABLE**

- 01 Seashell
- 02 Silver Stone
- 03 Vellum

01 SEASHELL

LL 02 SILVER STONE

03 VELLUM