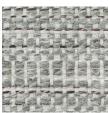

### DESCRIPTION

Afternoon Drive is a multi-tonal linen blend with a gorgeous soft hand and versatile applications. The heavy weight and quiet coloration are perfect for upholstery where a casual but refined look is needed.

### CONTENT

83% Linen, 10% Viscose, 4% Nylon, 2% Acrylic, 1% Polyester

#### WIDTH

54" (137 cm)

### COLORS AVAILABLE

- 01 Soft Light
- 02 Clouded
- 03 Dusty Dawn
- 04 Aloe

# TESTING INFORMATION

• Passes 15,000 Wyzenbeek Double Rubs

### WEIGHT

Upholstery

### FREIGHT CODE

В

## CLEANING & CARE

• For optimal textile performance, maintain fabrics by gently cleaning the surface regularly with a soft cloth, wipe or blot spills as soon as they occur, and spot clean soon after stains occur.

### BACKING RECOMMENDATION

Pre-Backed





02 CLOUDED



01 SOFT LIGHT