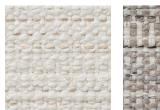

AND NAME

1228 / AFTERNOON DRIVE

### DESCRIPTION

Afternoon Drive is a multi-tonal linen blend with a gorgeous soft hand and versatile applications. The heavy weight and quiet coloration are perfect for upholstery where a casual but refined look is needed.

### CONTENT

83% Linen, 10% Viscose, 4% Nylon, 2% Acrylic, 1% Polyester

#### WIDTH

54" (137 cm)

### COLORS AVAILABLE

- 01 Soft Light
- 02 Clouded
- 03 Dusty Dawn
- 04 Aloe

# TESTING INFORMATION

• Passes 15,000 Wyzenbeek Double Rubs

### WEIGHT

Upholstery

### FREIGHT CODE

В

## CLEANING & CARE

• For optimal textile performance, maintain fabrics by gently cleaning the surface regularly with a soft cloth, wipe or blot spills as soon as they occur, and spot clean soon after stains occur.

### BACKING RECOMMENDATION

Pre-Backed





02 CLOUDED



01 SOFT LIGHT