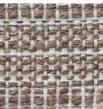

/ AFTERNOON DRIVE

### DESCRIPTION

Afternoon Drive is a multi-tonal linen blend with a gorgeous soft hand and versatile applications. The heavy weight and quiet coloration are perfect for upholstery where a casual but refined look is needed.

### CONTENT

83% Linen, 10% Viscose, 4% Nylon, 2% Acrylic, 1% Polyester

#### WIDTH

54" (137 cm)

### COLORS AVAILABLE

- 01 Soft Light
- 02 Clouded
- 03 Dusty Dawn
- 04 Aloe

# TESTING INFORMATION

• Passes 15,000 Wyzenbeek Double Rubs

### WEIGHT

Upholstery

### FREIGHT CODE

В

## CLEANING & CARE

• For optimal textile performance, maintain fabrics by gently cleaning the surface regularly with a soft cloth, wipe or blot spills as soon as they occur, and spot clean soon after stains occur.

### BACKING RECOMMENDATION

Pre-Backed





02 CLOUDED



01 SOFT LIGHT