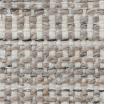

ND NAME

1228 / AFTERNOON DRIVE

### DESCRIPTION

Afternoon Drive is a multi-tonal linen blend with a gorgeous soft hand and versatile applications. The heavy weight and quiet coloration are perfect for upholstery where a casual but refined look is needed.

### CONTENT

83% Linen, 10% Viscose, 4% Nylon, 2% Acrylic, 1% Polyester

#### WIDTH

54" (137 cm)

### COLORS AVAILABLE

- 01 Soft Light
- 02 Clouded
- 03 Dusty Dawn
- 04 Aloe

# TESTING INFORMATION

• Passes 15,000 Wyzenbeek Double Rubs

### WEIGHT

Upholstery

### FREIGHT CODE

В

## CLEANING & CARE

• For optimal textile performance, maintain fabrics by gently cleaning the surface regularly with a soft cloth, wipe or blot spills as soon as they occur, and spot clean soon after stains occur.

### BACKING RECOMMENDATION

Pre-Backed





02 CLOUDED



01 SOFT LIGHT