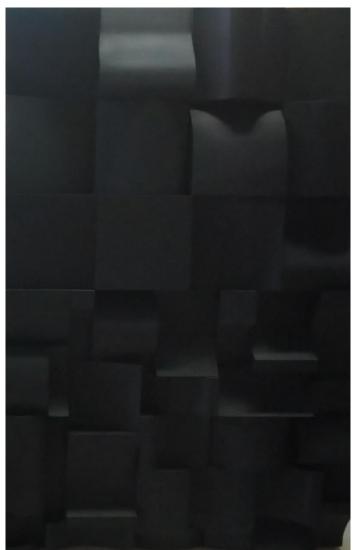

Kazumi Yoshida Untitled (Black) 32 x 48" (81.28 x 121.92cm) Painted Wood Serial No. HH2047766