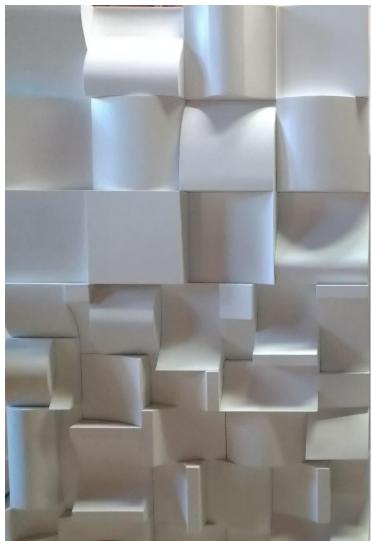

Kazumi Yoshida Checkered Birdie F 15 x 18" (38 x 45.7cm) Paint on Wood Serial No. HH048072

Kazumi Yoshida Milky Way 43 x 43 x 4 (109.2 x 109.2 x 10.2 cm) Latex Paint on Wood Serial No. HH033523

Kazumi Yoshida Untitled (White) 32 x 48" (81.28 x 121.92cm) Painted Wood Serial No. HH2047765