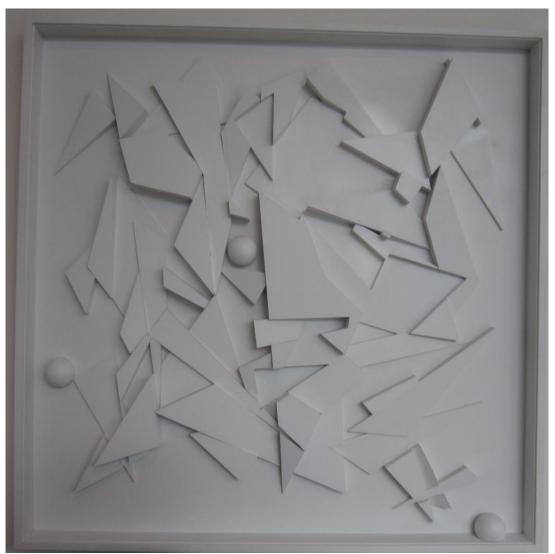

Kazumi Yoshida Checkered Birdie F 15 x 18" (38 x 45.7cm) Paint on Wood Serial No. HH048072

Kazumi Yoshida Milky Way 43 x 43 x 4 (109.2 x 109.2 x 10.2 cm) Latex Paint on Wood Serial No. HH033523

Kazumi Yoshida Untitled (White) 32 x 48" (81.28 x 121.92cm) Painted Wood Serial No. HH2047765