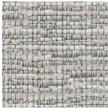

## DESCRIPTION

Just as its name states, Soft Landing offers a chenille blend that's perfect for a cozy seat. The nuanced coloration and small-scale pattern can be applied to a variety of uses.

#### CONTENT

52% Viscose, 23% Cotton, 18% Linen, 7% Polyester