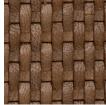

# **HOLLY HUNT** I FATHER

#### **FABRIC NUMBER AND NAME**

7525 / RUNNING BOND

#### **DESCRIPTION**

There are so many ways to use Running Bond: for wall panels, folding screens, millwork or upholstery. This versatile leather comes pre-backed and ready for anything your project demands. Available in a natural color line, this leather will add texture to any project and is suitable for contract applications.







02 GRAPHITE

### **AVERAGE LARGEST CUT SIZE**

39" Width

#### **THICKNESS**

2.1 mm

#### FINISH

- · Largest piece length 27 yards.
- This item will have subtle variations due to natural quality.

#### **COLORS AVAILABLE**

- 01 Tortoiseshell
- 02 Graphite

## TESTING INFORMATION

- Passes 80,000 Wyzenbeek Double Rubs
- Passes CAL 117
- Passes NFPA 260
- Passes BS 5852 Source 0 & 1 with FR rated foam

#### FREIGHT CODE

D

## CLEANING & CARE

• When spot cleaning, always test a small, inconspicuous part of the furniture in case of discoloration.

#### BACKING RECOMMENDATION

Pre-backed