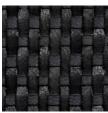

# **HOLLY HUNT** I FATHER

#### **FABRIC NUMBER AND NAME**

7525 / RUNNING BOND

#### **DESCRIPTION**

There are so many ways to use Running Bond: for wall panels, folding screens, millwork or upholstery. This versatile leather comes pre-backed and ready for anything your project demands. Available in a natural color line, this leather will add texture to any project and is suitable for contract applications.







02 GRAPHITE

### **AVERAGE LARGEST CUT SIZE**

39" Width

#### **THICKNESS**

2.1 mm

#### FINISH

- · Largest piece length 27 yards.
- This item will have subtle variations due to natural quality.

#### **COLORS AVAILABLE**

- 01 Tortoiseshell
- 02 Graphite

## TESTING INFORMATION

- Passes 80,000 Wyzenbeek Double Rubs
- Passes CAL 117
- Passes NFPA 260
- Passes BS 5852 Source 0 & 1 with FR rated foam

#### FREIGHT CODE

D

## CLEANING & CARE

• When spot cleaning, always test a small, inconspicuous part of the furniture in case of discoloration.

#### BACKING RECOMMENDATION

Pre-backed