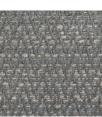

### DESCRIPTION

Arrowhead is a dense weave of linen and viscose yarns with a small chevron pattern. Multicolored weft yarns give this item a dynamic effect and the calendared finish adds a smooth, flat surface.

### CONTENT

70% Viscose 30% Linen