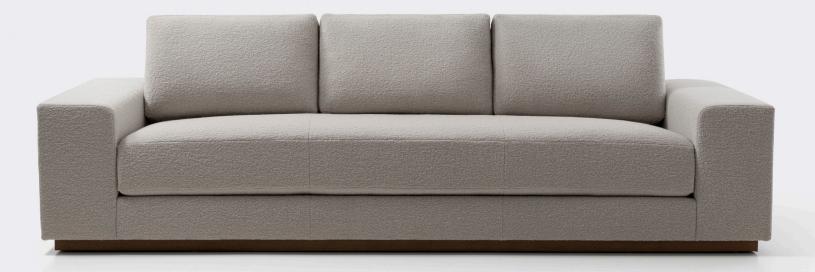

# PAMPA SOFA

# SIZE 1

| WIDTH:       | 108"      | 274 CM    |
|--------------|-----------|-----------|
| DEPTH:       | 41.25"    | 105 CM    |
| HEIGHT:      | 33"       | 84 CM     |
| SEAT HEIGHT: | 16.5"     | 42 CM     |
| SEAT DEPTH:  | 24"       | 61 CM     |
| ARM HEIGHT:  | 22.25"    | 57 CM     |
| COM:         | 27 YDS    | 25 M      |
| COL:         | 486 SQ FT | 45.5 SQ M |

#### SIZE 2

| WIDTH:       | 127"      | 323 CM    |
|--------------|-----------|-----------|
| DEPTH:       | 41.25"    | 105 CM    |
| HEIGHT:      | 33"       | 84 CM     |
| SEAT HEIGHT: | 16.5"     | 42 CM     |
| SEAT DEPTH:  | 24"       | 61 CM     |
| ARM HEIGHT:  | 22.25"    | 57 CM     |
| COM:         | 29.5 YDS  | 27 M      |
| COL:         | 531 SQ FT | 49.5 SQ M |

### SIZE 3

| WIDTH:       | 88"       | 224 CM    |
|--------------|-----------|-----------|
| DEPTH:       | 41.25"    | 105 CM    |
| HEIGHT:      | 33"       | 84 CM     |
| SEAT HEIGHT: | 16.5"     | 42 CM     |
| SEAT DEPTH:  | 24"       | 61 CM     |
| ARM HEIGHT:  | 22.25"    | 57 CM     |
| COM:         | 20 YDS    | 18.5 М    |
| COL:         | 360 SQ FT | 33.5 SQ М |