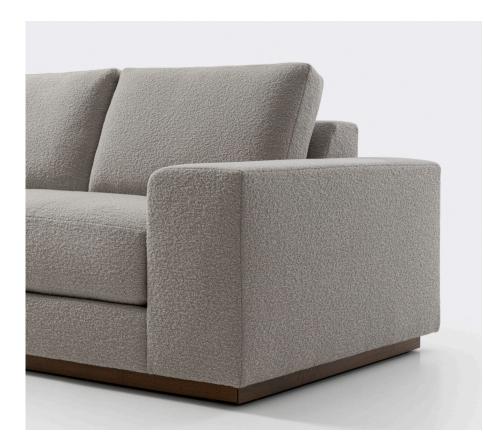

# HOLLY HUNT STUDIO



# PAMPA SOFA

# HOLLY HUNT STUDIO





# PAMPA SOFA

PMPØ-S

# SIZE 1

| WIDTH:       | 108"      | 274 CM    |
|--------------|-----------|-----------|
| DEPTH:       | 41.25"    | 105 CM    |
| HEIGHT:      | 33"       | 84 CM     |
| SEAT HEIGHT: | 16.5"     | 42 CM     |
| SEAT DEPTH:  | 24"       | 61 CM     |
| ARM HEIGHT:  | 22.25"    | 57 CM     |
| COM:         | 27 YDS    | 25 M      |
| COL:         | 486 SQ FT | 45.5 SQ M |

#### SIZE 2

| WIDTH:       | 127"      | 323 CM    |
|--------------|-----------|-----------|
| DEPTH:       | 41.25"    | 105 CM    |
| HEIGHT:      | 33"       | 84 CM     |
| SEAT HEIGHT: | 16.5"     | 42 CM     |
| SEAT DEPTH:  | 24"       | 61 CM     |
| ARM HEIGHT:  | 22.25"    | 57 CM     |
| COM:         | 29.5 YDS  | 27 M      |
| COL:         | 531 SQ FT | 49.5 SQ M |

### SIZE 3