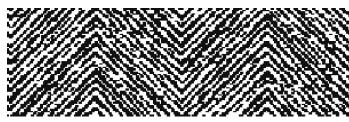

## DESCRIPTION

The subtle color of Shadow Play creates a sophisticated herringbone pattern. This polypropylene upholstery is an outstanding performer, combining aesthetic appeal with cleanability and fade resistance.

## WIDTH

4.63" Vertical 14.5" Horizontal (12 cm Vertical 37 cm Horizontal)

02 SPRING SNOW

01 WHITE CAP

03 WARM & COOL

FULL REPEAT