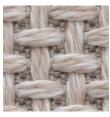

#### **FABRIC NUMBER AND NAME**

172 / PICNIC BASKET

#### DESCRIPTION

Woven of a super-durable polypropylene, this small-scale weave combines high performance with aesthetic appeal. The weave structure is similar to wicker, ideal when a bit of texture is needed for your project.

### **COLORS AVAILABLE**

- 01 White Cap
- 02 Shell
- 03 Sand Dollar
- 04 Silver Cloud
- 05 Spa
- 06 Indigo

02 SHELL

03 SAND DOLLAF

04 SILVER CLOUD

05 SPA

06 INDIGO