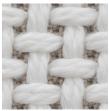

#### **FABRIC NUMBER AND NAME**

172 / PICNIC BASKET

#### DESCRIPTION

Woven of a super-durable polypropylene, this small-scale weave combines high performance with aesthetic appeal. The weave structure is similar to wicker, ideal when a bit of texture is needed for your project.

### **COLORS AVAILABLE**

- 01 White Cap
- 02 Shell
- 03 Sand Dollar
- 04 Silver Cloud
- 05 Spa
- 06 Indigo

02 SHELL

03 SAND DOLLAF

04 SILVER CLOUD

05 SPA

06 INDIGO