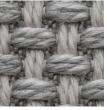

#### **FABRIC NUMBER AND NAME**

172 / PICNIC BASKET

#### DESCRIPTION

Woven of a super-durable polypropylene, this small-scale weave combines high performance with aesthetic appeal. The weave structure is similar to wicker, ideal when a bit of texture is needed for your project.

### **COLORS AVAILABLE**

- 01 White Cap
- 02 Shell
- 03 Sand Dollar
- 04 Silver Cloud
- 05 Spa
- 06 Indigo

02 SHELL

03 SAND DOLLAF

04 SILVER CLOUD

05 SPA

06 INDIGO