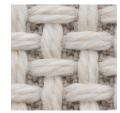

#### **FABRIC NUMBER AND NAME**

172 / PICNIC BASKET

#### DESCRIPTION

Woven of a super-durable polypropylene, this small-scale weave combines high performance with aesthetic appeal. The weave structure is similar to wicker, ideal when a bit of texture is needed for your project.

### **COLORS AVAILABLE**

- 01 White Cap
- 02 Shell
- 03 Sand Dollar
- 04 Silver Cloud
- 05 Spa
- 06 Indigo

02 SHELL

03 SAND DOLLAF

04 SILVER CLOUD

05 SPA

06 INDIGO