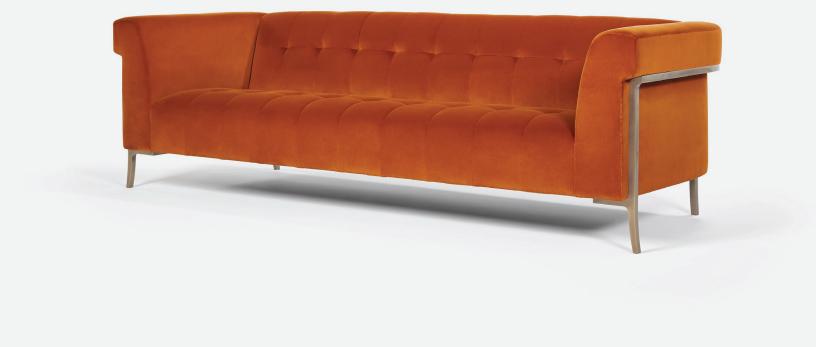

# HOLLY HUNT STUDIO

SHEFFIELD SOFA

## HOLLY HUNT STUDIO

#### SHEFFIELD SOFA

SDØ-S

#### SIZE 1

| WIDTH:                      | 98"           | 249 CM         |
|-----------------------------|---------------|----------------|
| DEPTH:                      | 34.75"        | 88 CM          |
| HEIGHT:                     | 29.5"         | 75 CM          |
| SEAT HEIGHT:<br>SEAT DEPTH: | 17.75"<br>24" | 45 CM<br>61 CM |
| COM:                        | 17 YDS        | 16 M           |
| COL:                        | 306 SQ FT     | 28.5 SQ M      |

### SIZE 2

| WIDTH:                      | 115"                | 292 CM              |
|-----------------------------|---------------------|---------------------|
| DEPTH:                      | 34.75"              | 88 CM               |
| HEIGHT:                     | 29.5"               | 75 CM               |
| SEAT HEIGHT:<br>SEAT DEPTH: | 17.75"<br>24"       | 45 CM<br>61 CM      |
| COM:<br>COL:                | 20 YDS<br>360 SQ FT | 18.5 M<br>33.5 SQ M |