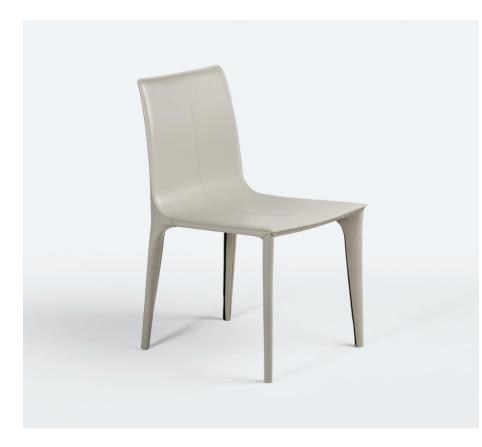

## ADRIATIC DINING SIDE CHAIR

ADØ-SC

| WIDTH:                      | 19"           | 48 CM          |
|-----------------------------|---------------|----------------|
| DEPTH:                      | 22.75"        | 58 CM          |
| HEIGHT:                     | 32.5"         | 83 CM          |
| SEAT HEIGHT:<br>SEAT DEPTH: | 17.75"<br>18" | 45 CM<br>46 CM |