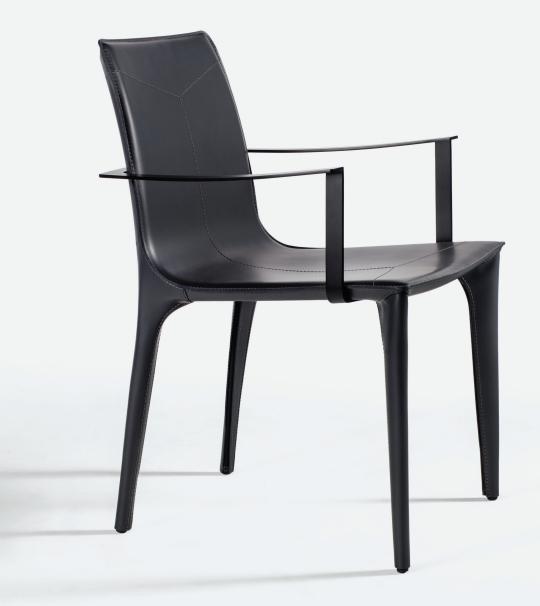

## ADRIATIC DINING ARM CHAIR

ADØ-AC

| WIDTH:       | 22.25" | 48 CM |
|--------------|--------|-------|
| DEPTH:       | 22.75" | 58 CM |
| HEIGHT:      | 32.5"  | 83 CM |
| SEAT HEIGHT: | 17.75" | 45 CM |
| SEAT DEPTH:  | 18"    | 46 CM |
| ARM HEIGHT:  | 25"    | 64 CM |