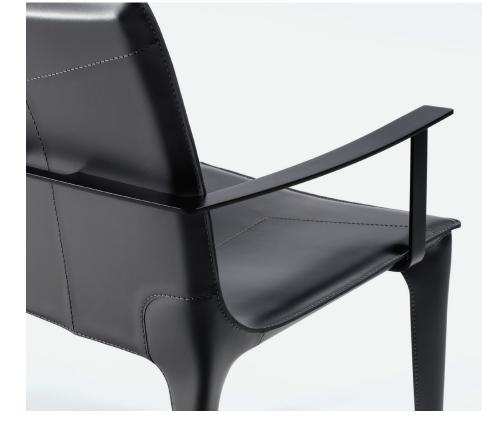

## ADRIATIC DINING ARM CHAIR

ADØ-AC

| WIDTH:       | 22.25" | 48 CM |
|--------------|--------|-------|
| DEPTH:       | 22.75" | 58 CM |
| HEIGHT:      | 32.5"  | 83 CM |
| SEAT HEIGHT: | 17.75" | 45 CM |
| SEAT DEPTH:  | 18"    | 46 CM |
| ARM HEIGHT:  | 25"    | 64 CM |