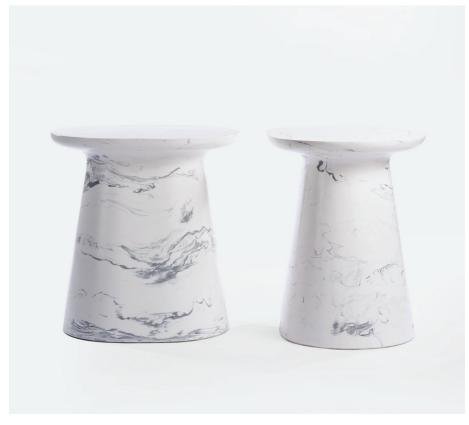

## TIME TABLE

TIØ-ST

| CENTURY<br>WIDTH:<br>DEPTH:<br>HEIGHT: | 18"<br>22"<br>23" | 46 CM<br>56 CM<br>58 CM  |
|----------------------------------------|-------------------|--------------------------|
| DECADE<br>WIDTH:<br>DEPTH:<br>HEIGHT:  | 40"<br>28"<br>15" | 102 CM<br>71 CM<br>38 CM |
| <b>MILLENNIUM</b><br>WIDTH:<br>HEIGHT: | 36"<br>15"        | 91 CM<br>38 CM           |