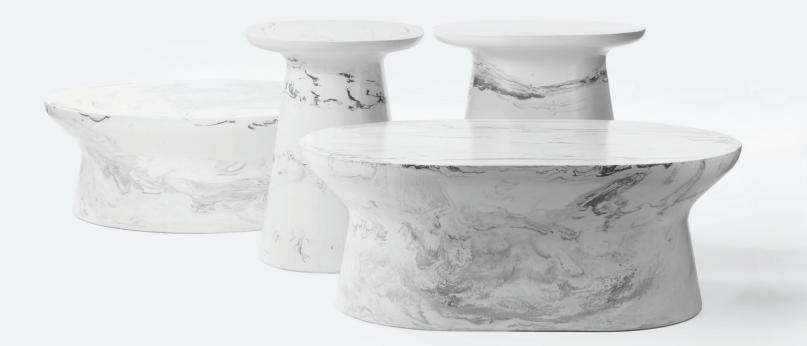

## TIME TABLE

TIØ-ST

| CENTURY<br>WIDTH:<br>DEPTH:<br>HEIGHT: | 18"<br>22"<br>23" | 46 CM<br>56 CM<br>58 CM  |
|----------------------------------------|-------------------|--------------------------|
| DECADE<br>WIDTH:<br>DEPTH:<br>HEIGHT:  | 40"<br>28"<br>15" | 102 CM<br>71 CM<br>38 CM |
| <b>MILLENNIUM</b><br>WIDTH:<br>HEIGHT: | 36"<br>15"        | 91 CM<br>38 CM           |