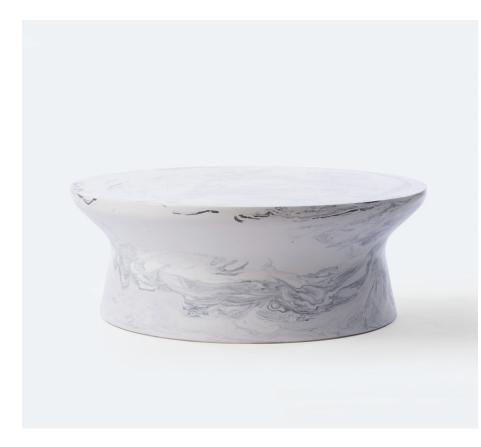

## TIME TABLE

TIØ-ST

| CENTURY<br>WIDTH:<br>DEPTH:<br>HEIGHT: | 18"<br>22"<br>23" | 46 CM<br>56 CM<br>58 CM  |
|----------------------------------------|-------------------|--------------------------|
| DECADE<br>WIDTH:<br>DEPTH:<br>HEIGHT:  | 40"<br>28"<br>15" | 102 CM<br>71 CM<br>38 CM |
| <b>MILLENNIUM</b><br>WIDTH:<br>HEIGHT: | 36"<br>15"        | 91 CM<br>38 CM           |