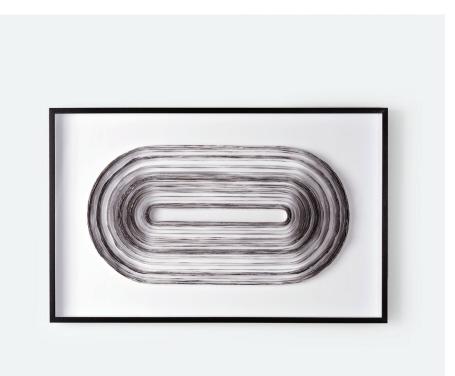

## EDGESCAPES

EDGØ-ART

| SLALOM<br>WIDTH:<br>DEPTH:<br>HEIGHT:        | 49.4"<br>3"<br>49.4" | 125 СМ<br>8 СМ<br>125 СМ |
|----------------------------------------------|----------------------|--------------------------|
| <b>STELLA</b><br>WIDTH:<br>DEPTH:<br>HEIGHT: | 49.4"<br>3"<br>49.4" | 125 CM<br>8 CM<br>125 CM |
| <b>TRACK</b><br>WIDTH:<br>DEPTH:<br>HEIGHT:  | 49.4"<br>3"<br>31.4" | 125 CM<br>8 CM<br>80 CM  |