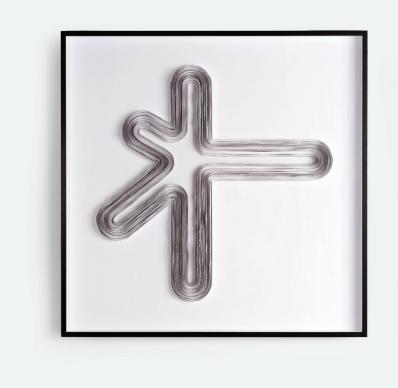

## EDGESCAPES

EDGØ-ART

| SLALOM<br>WIDTH:<br>DEPTH:<br>HEIGHT:        | 49.4"<br>3"<br>49.4" | 125 СМ<br>8 СМ<br>125 СМ |
|----------------------------------------------|----------------------|--------------------------|
| <b>STELLA</b><br>WIDTH:<br>DEPTH:<br>HEIGHT: | 49.4"<br>3"<br>49.4" | 125 CM<br>8 CM<br>125 CM |
| <b>TRACK</b><br>WIDTH:<br>DEPTH:<br>HEIGHT:  | 49.4"<br>3"<br>31.4" | 125 CM<br>8 CM<br>80 CM  |