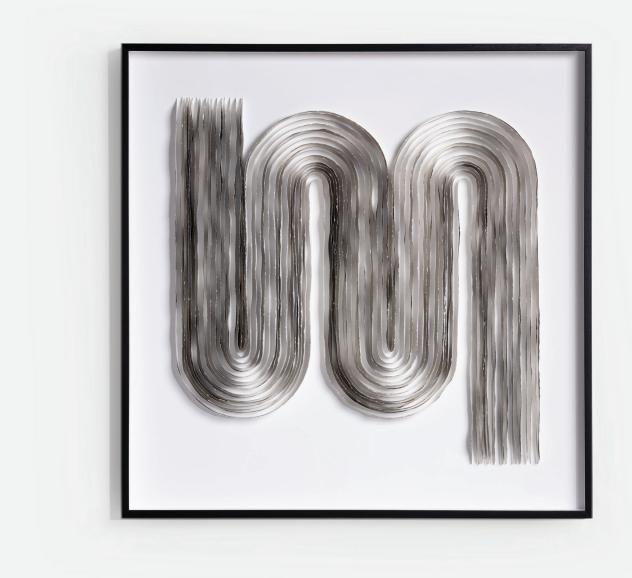

## EDGESCAPES

EDGØ-ART

| SLALOM<br>WIDTH:<br>DEPTH:<br>HEIGHT:        | 49.4"<br>3"<br>49.4" | 125 СМ<br>8 СМ<br>125 СМ |
|----------------------------------------------|----------------------|--------------------------|
| <b>STELLA</b><br>WIDTH:<br>DEPTH:<br>HEIGHT: | 49.4"<br>3"<br>49.4" | 125 CM<br>8 CM<br>125 CM |
| <b>TRACK</b><br>WIDTH:<br>DEPTH:<br>HEIGHT:  | 49.4"<br>3"<br>31.4" | 125 CM<br>8 CM<br>80 CM  |