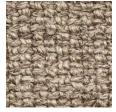

### DESCRIPTION

Heritage is a dense upholstery blend with a heathered wool and linen surface. Its durable weave allows it to pass 100,000 Wyzenbeek double rubs, making it great to suggest for contract spaces. This item is perfect for high traffic areas as it is stocked with a stain repellent finish and is prebacked for added lead time and selling convenience. The stain repellent finish is incorporated during textile production by an immersion process (vs. a topical spray) which allows for the most effective protection.

### **BACKING RECOMMENDATION**

Pre-backed

08 WINTER WHITE

02 MACADAMIA

09 HALF BLEACHED

07 NATURAL

03 FLAXEN

01 ICE GREY