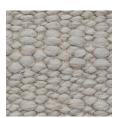

oom with old-world refinement.

#### CONTENT

53% Viscose 23% Linen 16% Cotton 8% Nylon

#### WIDTH

55" (140 cm)

# COLORS AVAILABLE

- 01 Winter White
- 02 Macadamia
- 03 Marble
- 04 Clouded

# TESTING INFORMATION

- Passes 100,000 Wyzenbeek Double Rubs
- Passes NFPA 260

# WEIGHT

Upholstery

## FREIGHT CODE

С

#### CLEANING & CARE

- Dry Clean
- For optimal textile performance, maintain fabrics by gently vacuuming dirt before it becomes embedded, blot spills as soon as they occur, and spot clean soon after stains occur.
  When spot cleaning, always test a small, inconspicuous part of the furniture in case of furniture discoloration or shrinkage. Avoid excessive brushing that may abrade the fibers.

## BACKING RECOMMENDATION

Pre-Backed







01 WINTER WHITE

02 MACADAMIA

03 MARBLE



04 CLOUDED