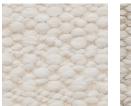

complement to Unwind. Together, they create a room with old-world refinement.

#### CONTENT

53% Viscose 23% Linen 16% Cotton 8% Nylon

#### WIDTH

55" (140 cm)

# COLORS AVAILABLE

- 01 Winter White
- 02 Macadamia
- 03 Marble
- 04 Clouded

# TESTING INFORMATION

- Passes 100,000 Wyzenbeek Double Rubs
- Passes NFPA 260

# WEIGHT

Upholstery

## FREIGHT CODE

С

#### CLEANING & CARE

- Dry Clean
- For optimal textile performance, maintain fabrics by gently vacuuming dirt before it becomes embedded, blot spills as soon as they occur, and spot clean soon after stains occur.
  When spot cleaning, always test a small, inconspicuous part of the furniture in case of furniture discoloration or shrinkage. Avoid excessive brushing that may abrade the fibers.

## BACKING RECOMMENDATION

Pre-Backed







01 WINTER WHITE

02 MACADAMIA

03 MARBLE



04 CLOUDED