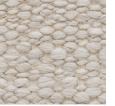

omplement to Unwind. Together, they create a room with old-world refinement.

#### CONTENT

53% Viscose 23% Linen 16% Cotton 8% Nylon

#### WIDTH

55" (140 cm)

# COLORS AVAILABLE

- 01 Winter White
- 02 Macadamia
- 03 Marble
- 04 Clouded

# TESTING INFORMATION

- Passes 100,000 Wyzenbeek Double Rubs
- Passes NFPA 260

# WEIGHT

Upholstery

## FREIGHT CODE

С

#### CLEANING & CARE

- Dry Clean
- For optimal textile performance, maintain fabrics by gently vacuuming dirt before it becomes embedded, blot spills as soon as they occur, and spot clean soon after stains occur.
  When spot cleaning, always test a small, inconspicuous part of the furniture in case of furniture discoloration or shrinkage. Avoid excessive brushing that may abrade the fibers.

## BACKING RECOMMENDATION

Pre-Backed







01 WINTER WHITE

02 MACADAMIA

03 MARBLE



04 CLOUDED