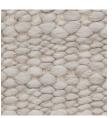

plement to Unwind. Together, they create a room with old-world refinement.

#### CONTENT

53% Viscose 23% Linen 16% Cotton 8% Nylon

#### WIDTH

55" (140 cm)

# COLORS AVAILABLE

- 01 Winter White
- 02 Macadamia
- 03 Marble
- 04 Clouded

# TESTING INFORMATION

- Passes 100,000 Wyzenbeek Double Rubs
- Passes NFPA 260

# WEIGHT

Upholstery

## FREIGHT CODE

С

#### CLEANING & CARE

- Dry Clean
- For optimal textile performance, maintain fabrics by gently vacuuming dirt before it becomes embedded, blot spills as soon as they occur, and spot clean soon after stains occur.
  When spot cleaning, always test a small, inconspicuous part of the furniture in case of furniture discoloration or shrinkage. Avoid excessive brushing that may abrade the fibers.

## BACKING RECOMMENDATION

Pre-Backed







01 WINTER WHITE

02 MACADAMIA

03 MARBLE



04 CLOUDED