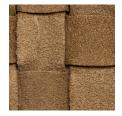

## **DESCRIPTION**

Basketweave is a chunky nubuck woven leather, pre-backed and offered in natural shades. Use this leather as a wonderful accent in any room that needs a textural bit of sophistication. Ideal for both residential or contract use, due to its high performance and durability.

01 NATURAL

#### **COLORS AVAILABLE**

• 01 Natural