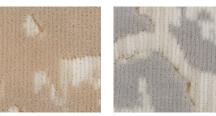

## DESCRIPTION

We worked with the oldest weaving house in Italy to reproduce one of their iconic patterns. Tortoise is made of 100% cotton velvet and colored with an updated neutral palette, exclusively available at HOLLY HUNT.

## COLORS AVAILABLE

- 01 Daybreak
- 02 Marble

## NOTE

Light variation In dye lot Is expected

01 DAYBREAK

02 MARBLE

FULL REPEAT