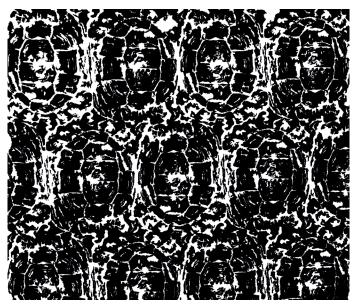

## REPEAT

33" vertical 26" horizontal (84 cm vertical 66 cm horizontal)

## NOTE

Light variation In dye lot Is expected

01 DAYBREAK

02 MARBLE

FULL REPEAT