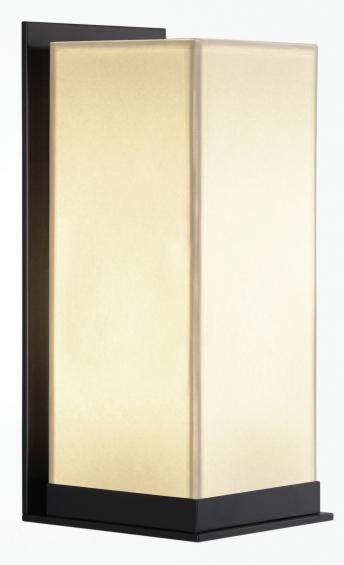

## HOLLY HUNT DESIGN KEVIN REILLY COLLECTION

KORT SCONCE

## HOLLY HUNT DESIGN KEVIN REILLY COLLECTION

## KORT SCONCE

KRT-SCN

| SIZE 1                      |                     |                         |
|-----------------------------|---------------------|-------------------------|
| WIDTH:<br>DEPTH:<br>HEIGHT: | 6.5"<br>7"<br>15.5" | 17 CM<br>18 CM<br>39 CM |
| SIZE 2                      |                     |                         |
| WIDTH:<br>DEPTH:<br>HEIGHT: | 6"<br>6.5"<br>14"   | 15 CM<br>17 CM<br>36 CM |
| SIZE 3                      | E "                 | 12 04                   |
|                             |                     |                         |

| 5"    | 13 CM |
|-------|-------|
| 5.75" | 15 CM |
| 12"   | 30 CM |
|       | 5.75" |

SUITABLE FOR OUTDOOR USE IN SELECT FINISHES UL LISTED

VISIT HOLLYHUNT.COM TO CHECK STOCK AND PRICE, ORDER SAMPLES AND MANAGE PROJECTS.