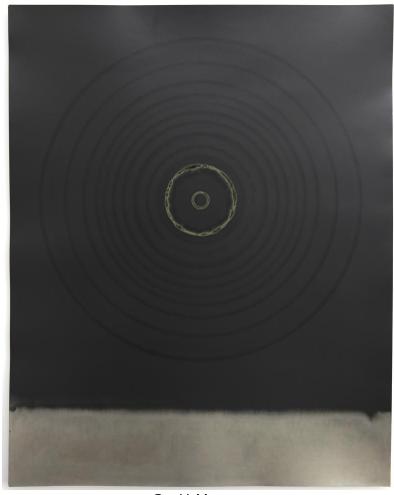

Scott Morgan
From 10,000 Years, Kensho I
24 x 20 inches (4-ply mount)
16 x 20 inches (mount)
Light etched gelatin silver print burned
Serial No. HH2070286

Scott Morgan
From 10,000 Years, Kensho II
24 x 20 inches (4-ply mount)
16 x 20 inches (mount)
Light etched gelatin silver print burned
Serial No. HH2070287