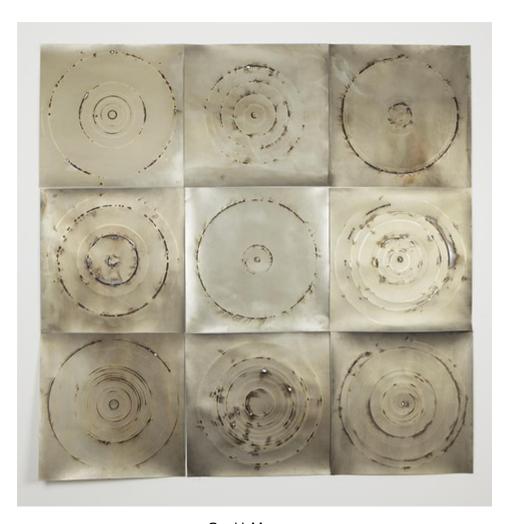

#### **AVAILABLE WORKS**

Scott Morgan
From 10,000 Years, Solar Heart Motet I
52 x 52 inches (4-ply rag mount)
Light etched gelatin silver print burned
Serial No. HH2070282

Scott Morgan
From 10,000 Years, Solar Motet II
52 x 52 inches (4-ply rag mount)
Light etched gelatin silver print burned
Serial No. HH2070283