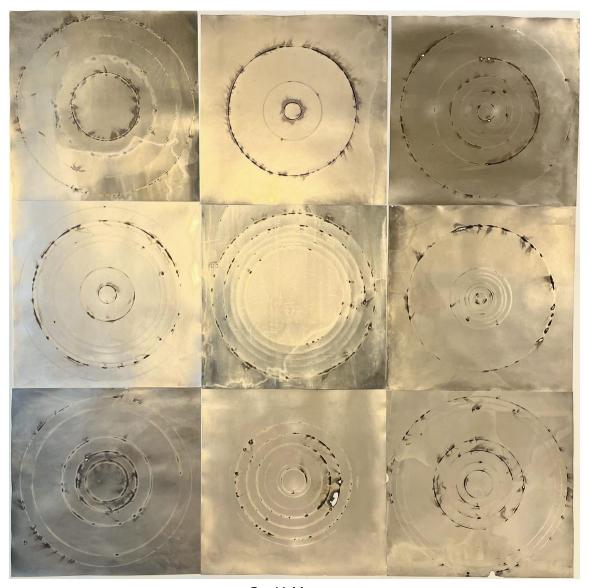

#### **AVAILABLE WORKS**

Scott Morgan
From 10,000 Years, Solar Heart Motet I
52 x 52 inches (4-ply rag mount)
Light etched gelatin silver print burned
Serial No. HH2070282

Scott Morgan
From 10,000 Years, Solar Motet II
52 x 52 inches (4-ply rag mount)
Light etched gelatin silver print burned
Serial No. HH2070283