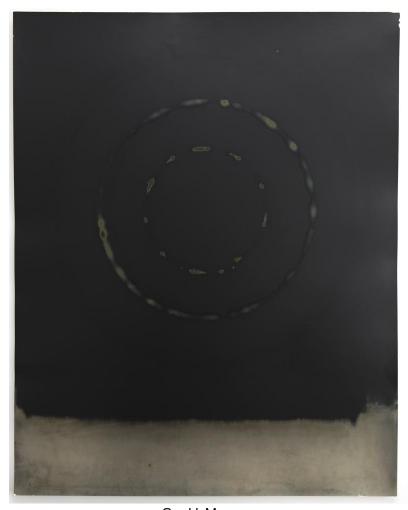

Scott Morgan
From 10,000 Years, Kensho I
24 x 20 inches (4-ply mount)
16 x 20 inches (mount)
Light etched gelatin silver print burned
Serial No. HH2070286

Scott Morgan
From 10,000 Years, Kensho II
24 x 20 inches (4-ply mount)
16 x 20 inches (mount)
Light etched gelatin silver print burned
Serial No. HH2070287