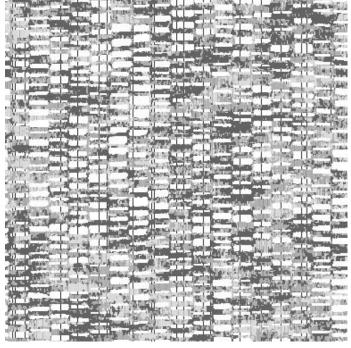

Dyed Acrylic 29% Polyester

## WIDTH

50" (127 cm)

## REPEAT

25" Vertical 25" Horizontal (63.5 cm Vertical 63.6 cm Horizontal)

## **COLORS AVAILABLE**

- 01 Warm & Cool
- 02 Hot Chili
- 03 Royal

# **TESTING INFORMATION**

- · Passes 60,000 Wyzenbeek Double Rubs
- Passes Cal 117
- Passes NFPA 260

## WEIGHT

Upholstery

## FREIGHT CODE

С

# CLEANING & CARE

- 100% Solution Dyed fibers are kidproof, dyed-through, easy to clean and don't fade!
- Maintain fabrics by brushing off dirt before it becomes embedded, wipe up spills as soon as they occur or spot clean soon after stains occur.
- Spot clean only with a soft sponge or cloth. Do not use a brush as it may abrade the fibers. The delicate weave and the yarns can break when cleaned with rough bristles.







02 HOT CHILI



03 BOYAL



FULL REPEAT