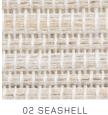

# HOLLY HUNT GREAT OUTDOORS

#### **FABRIC NUMBER AND NAME**

450 / STRAIGHT AWAY

#### DESCRIPTION

Straight Away is a double-wide drapery fabric, suitable for both indoor and outdoor use. Featuring a subtle ribbed effect, this light texture adds interest to a space. Offered in an airy color line, pair with a coordinating drapery fabric or hang as a standalone sheer.







01 WHITE CAP

03 PERFECT GREY

### CONTENT

100% Outdoor-Suitable Trevira CS

#### WIDTH

130" (330 cm)

### **COLORS AVAILABLE**

- 01 White Cap
- 02 Seashell
- 03 Perfect Grey

## **TESTING INFORMATION**

• Passes NFPA 701

### WEIGHT

Double Width

## FREIGHT CODE

 $\mathsf{D}\mathsf{W}$ 

# CLEANING & CARE

- 100% Solution Dyed fibers are kidproof, dyed-through, easy to clean and don't fade!
- Maintain fabrics by brushing off dirt before it becomes embedded, wipe up spills as soon as they occur or spot clean soon after stains occur.
- Spot clean only with a soft sponge or cloth. Do not use a brush as it may abrade the fibers. The delicate weave and the yarns can break when cleaned with rough bristles.