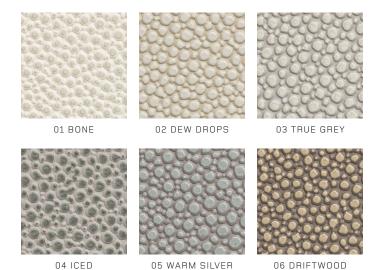

## **COLORS AVAILABLE**

- 01 Bone
- 02 Dew Drops
- 03 True Grey
- 04 Iced
- 05 Warm Silver
- 06 Driftwood
- 07 Cacoa