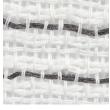

#### DESCRIPTION

Inspired by men's shirting, Linen Pinstripe is a classic microstripe drapery. This double-wide, 100% linen textile has a handwoven look and feel. Available in multiple shades, this drapery pairs perfectly with our Chambray or Linen Cord for a sophisticated window treatment.

## **COLORS AVAILABLE**

- 01 Bleached
- 02 Half Bleached
- 03 Flax
- 04 Aloe
- · 05 Ink & White
- 06 Natural
- 07 Ink & Natural

01 BLEACHED

02 HALF BLEACHED

03 FLAX

04 ALOE

05 INK & WHITE

06 NATURAL

07 INK & NATURAL