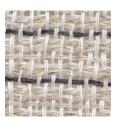

#### DESCRIPTION

Inspired by men's shirting, Linen Pinstripe is a classic microstripe drapery. This double-wide, 100% linen textile has a handwoven look and feel. Available in multiple shades, this drapery pairs perfectly with our Chambray or Linen Cord for a sophisticated window treatment.

## **COLORS AVAILABLE**

- 01 Bleached
- 02 Half Bleached
- 03 Flax
- 04 Aloe
- · 05 Ink & White
- 06 Natural
- 07 Ink & Natural

01 BLEACHED

02 HALF BLEACHED

03 FLAX

04 ALOE

05 INK & WHITE

06 NATURAL

07 INK & NATURAL