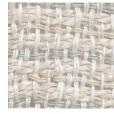

#### DESCRIPTION

Inspired by men's shirting, Linen Pinstripe is a classic microstripe drapery. This double-wide, 100% linen textile has a handwoven look and feel. Available in multiple shades, this drapery pairs perfectly with our Chambray or Linen Cord for a sophisticated window treatment.

## **COLORS AVAILABLE**

- 01 Bleached
- 02 Half Bleached
- 03 Flax
- 04 Aloe
- · 05 Ink & White
- 06 Natural
- 07 Ink & Natural

01 BLEACHED

02 HALF BLEACHED

03 FLAX

04 ALOE

05 INK & WHITE

06 NATURAL

07 INK & NATURAL