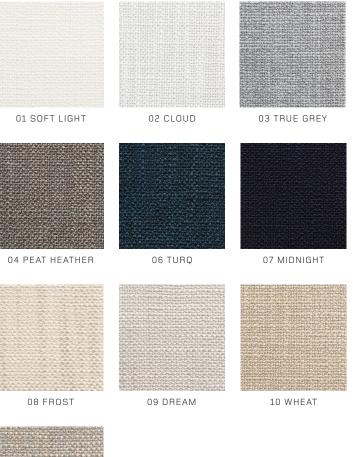

## COLORS AVAILABLE

TESTING INFORMATION

• 01 Soft Light

03 True Grey

- 02 Cloud
- 08 Frost
- 09 Dream
- 04 Peat Heather
- 10 Wheat

• 06 Turq

• Passes CAL 117 • Passes NFPA 260

• 07 Midnight 08 FROST 09 DREAM • 11 Warm & Cool • Passes 50,000 Wyzenbeek Double Rubs 11 WARM & COOL