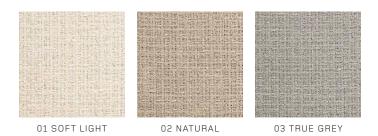

t is opaque yet lightweight. The yarn has a light sheen woven throughout, which catches the light beautifully in any window. Provides a fashion-forward look when installed as draperies, either lined or unlined.

# CONTENT

47% Cotton 43% Viscose 8% Linen 2% Nylon

#### WIDTH

57" (145 cm)

# COLORS AVAILABLE

- 01 Soft Light
- 02 Natural
- 03 True Grey

### WEIGHT

Single Width

### FREIGHT CODE

А

### CLEANING & CARE

- Dry clean only.
- For optimal textile performance, maintain fabrics by gently vacuuming dirt before it becomes embedded, wipe or blot spills as soon as they occur, and spot clean soon after stains occur. When spot cleaning, always test a small, inconspicuous part of the furniture in case of discoloration or shrinkage. Avoid excessive brushing that may abrade the fibers.