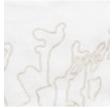

## DESCRIPTION

Featuring a linen base and an embroidered abstract design, Reverie launches in two stunning colorways this season! The embroidery reimagines the traditional zari yarns, which are made of fine gold and silver, and typically used in Indian saris. The bronze and natural colorway schemes perfectly with the warmer tones in this collection, while the silver and white colorway compliments the icy tones this January. We look forward to seeing creative installations of this artistic textile!

## **COLORS AVAILABLE**

- 01 Bleached
- 02 Natural