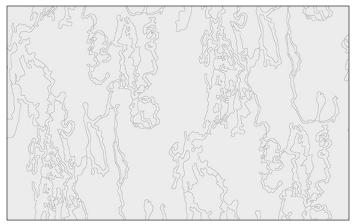

#### REPEAT

31" Vertical 48-1/2" Horizontal (78-3/4 cm Vertical 123 cm Horizontal)

02 NATURAL

FULL REPEAT