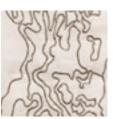

## DESCRIPTION

Featuring a linen base and an embroidered abstract design, Reverie launches in two stunning colorways this season! The embroidery reimagines the traditional zari yarns, which are made of fine gold and silver, and typically used in Indian saris. The bronze and natural colorway schemes perfectly with the warmer tones in this collection, while the silver and white colorway compliments the icy tones this January. We look forward to seeing creative installations of this artistic textile!

02 NATURAL

FULL REPEAT