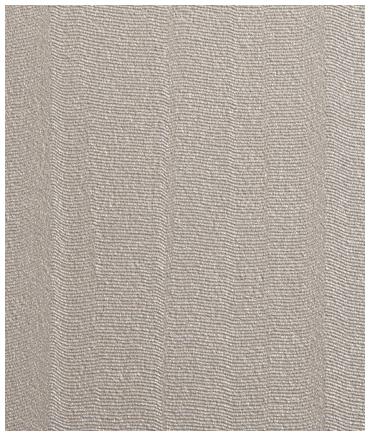

## HOLLY HUNT Walls

W6004/003 STRAW

W6004/004 GRAPHITE, W6004/002 LATTE, W6004/001 ALABASTER, W6004/003 STRAW

**Performance Collection** 