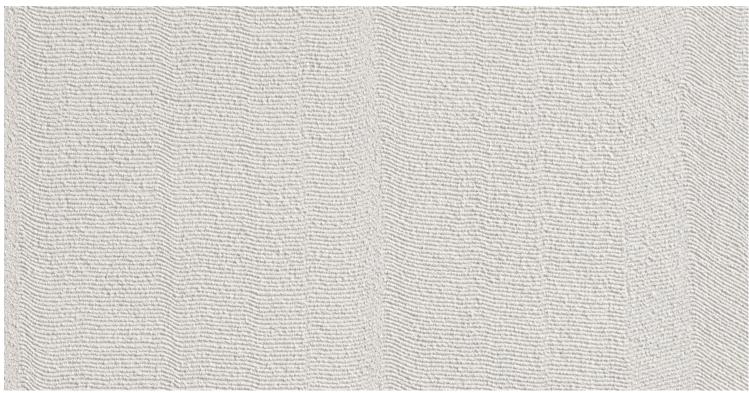

## Frequency/W6004

**Description:** Acoustical Trevira with Textural Resin

Dimensions: 37.4" (95 cm)

**Edges:** Pretrimmed **Repeat:** 25.2" V x 37.4" H (64 cm V x 95 cm H) Flame Testing: ASTM-E84 Class A Product Care: Washable Notes: Sound Absorption

## Frequency/W6004

W6004/001 ALABASTER

W6004/002 LATTE

SAMPLES AVAILABLE AT YOUR SHOWROOM AND WWW.HOLLYHUNT.COM T 800 320 3145 ALL DESIGNS ARE PROTECTED BY COPYRIGHT AND THE TRADEMARK LAWS OF THE U.S. HOLLY HUNT ENTERPRISES, INC.\*