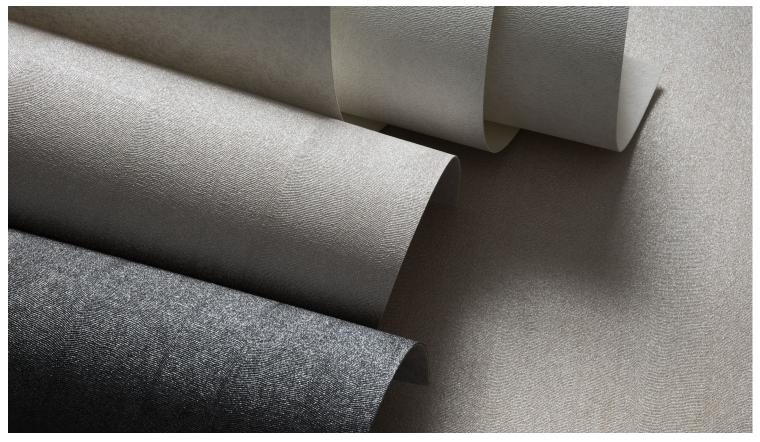

## HOLLY HUNT Walls

W6004/003 STRAW

W6004/004 GRAPHITE, W6004/002 LATTE, W6004/001 ALABASTER, W6004/003 STRAW

**Performance Collection** 