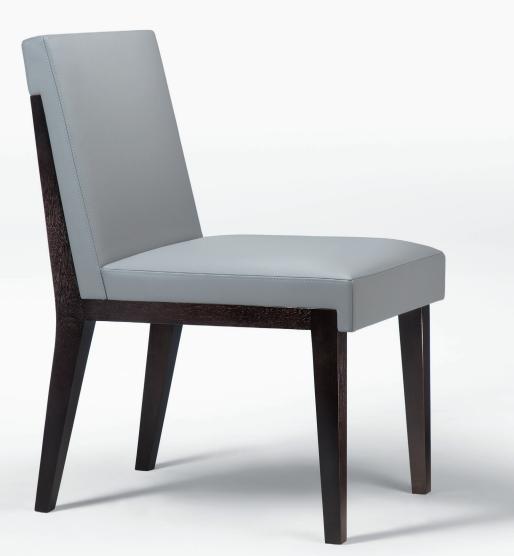

## HAMPTON DINING SIDE CHAIR

HMØ-SC

| WIDTH:                      | 19"                 | 48 CM             |
|-----------------------------|---------------------|-------------------|
| DEPTH:                      | 24.5"               | 62 CM             |
| HEIGHT:                     | 33.25"              | 84 CM             |
| SEAT HEIGHT:<br>SEAT DEPTH: | 18"<br>18"          | 46 CM<br>46 CM    |
| COM:<br>COL:                | 2.5 YDS<br>45 SQ FT | 2.5 M<br>4.5 SQ M |