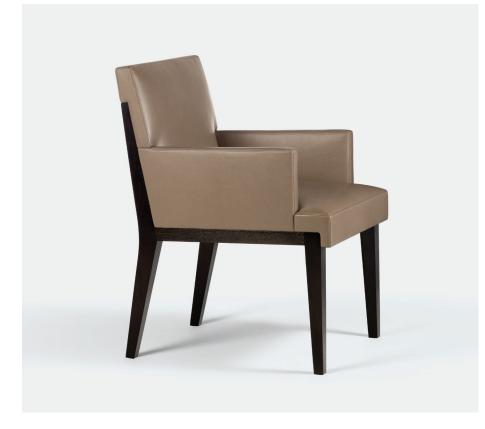

## HAMPTON DINING ARM CHAIR

HMØ-AC

| WIDTH:       | 22.5"    | 57 CM  |
|--------------|----------|--------|
| DEPTH:       | 25.5"    | 64 CM  |
| HEIGHT:      | 33.25"   | 84 CM  |
| SEAT HEIGHT: | 18"      | 46 CM  |
| SEAT DEPTH:  | 19"      | 48 CM  |
| ARM HEIGHT:  | 24.75"   | 63 CM  |
| COM:         | 4 YDS    | 4 M    |
| COL:         | 72 SQ FT | 7 SQ M |