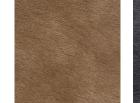

ree vibrant jewel tones and the perfect natural colorway. Sold as half hides, this leather is perfect for benches or small scale upholstery.

### CONTENT

Half hide

AVERAGE HIDE SIZE 23 SQ FT (2.2 SQ M)

## AVERAGE LARGEST CUT SIZE

60" Vertical x 30" Horizontal (152 cm Vertical x 76 cm Horizontal)

### THICKNESS

1.4 - 1.6 mm

## FINISH

Sheered hair on hide

### CHARACTERISTICS

- Natural hair will fade with time
- Natural variances can occur between hides
- Hides can fade or discolor with constant UV exposure
- Durability: exhibits natural markings and will wear over time

## COLORS AVAILABLE

- 01 Autumn
- 02 Chilled Grey
- 03 Deep Turq
- 04 Cabernet

# FREIGHT CODE

L

## TESTING INFORMATION

- Passes CAL 117
- Passes NFPA 260
- Passes BS 5852 Passes Source 0 & 1 with FR Rated Foam







03 DEEP TURQ

01 AUTUMN

02 CHILLED GREY