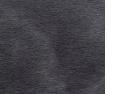

e vibrant jewel tones and the perfect natural colorway. Sold as half hides, this leather is perfect for benches or small scale upholstery.

### CONTENT

Half hide

AVERAGE HIDE SIZE 23 SQ FT (2.2 SQ M)

## AVERAGE LARGEST CUT SIZE

60" Vertical x 30" Horizontal (152 cm Vertical x 76 cm Horizontal)

### THICKNESS

1.4 - 1.6 mm

## FINISH

Sheered hair on hide

### CHARACTERISTICS

- Natural hair will fade with time
- Natural variances can occur between hides
- Hides can fade or discolor with constant UV exposure
- Durability: exhibits natural markings and will wear over time

## COLORS AVAILABLE

- 01 Autumn
- 02 Chilled Grey
- 03 Deep Turq
- 04 Cabernet

# FREIGHT CODE

L

## TESTING INFORMATION

- Passes CAL 117
- Passes NFPA 260
- Passes BS 5852 Passes Source 0 & 1 with FR Rated Foam







03 DEEP TURQ

01 AUTUMN

02 CHILLED GREY