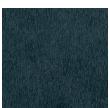

vibrant jewel tones and the perfect natural colorway. Sold as half hides, this leather is perfect for benches or small scale upholstery.

### CONTENT

Half hide

AVERAGE HIDE SIZE 23 SQ FT (2.2 SQ M)

## AVERAGE LARGEST CUT SIZE

60" Vertical x 30" Horizontal (152 cm Vertical x 76 cm Horizontal)

### THICKNESS

1.4 - 1.6 mm

## FINISH

Sheered hair on hide

### CHARACTERISTICS

- Natural hair will fade with time
- Natural variances can occur between hides
- Hides can fade or discolor with constant UV exposure
- Durability: exhibits natural markings and will wear over time

## COLORS AVAILABLE

- 01 Autumn
- 02 Chilled Grey
- 03 Deep Turq
- 04 Cabernet

# FREIGHT CODE

L

## TESTING INFORMATION

- Passes CAL 117
- Passes NFPA 260
- Passes BS 5852 Passes Source 0 & 1 with FR Rated Foam







03 DEEP TURQ

01 AUTUMN

02 CHILLED GREY