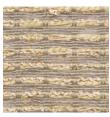

## DESCRIPTION

Perfect Catch is a dramatic and best-selling open weave sheer that features multiple yarn structures to create a textured appearance. This item can be FR treated for contract settings to pass NFPA 701.

## **COLORS AVAILABLE**

- 01 Barracuda
- 02 Silver Marlin
- 03 Burnished Gold
- 04 Snow
- 05 Greige

01 BARRACUDA

03 BURNISHED

05 GREIGE