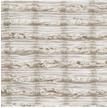

## DESCRIPTION

Perfect Catch is a dramatic and best-selling open weave sheer that features multiple yarn structures to create a textured appearance. This item can be FR treated for contract settings to pass NFPA 701.

## **COLORS AVAILABLE**

- 01 Barracuda
- 02 Silver Marlin
- 03 Burnished Gold
- 04 Snow
- 05 Greige

01 BARRACUDA

03 BURNISHED

05 GREIGE