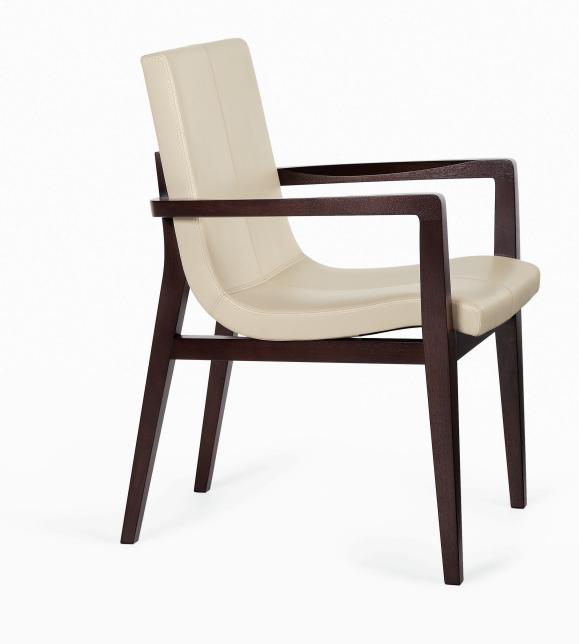

## SIREN DINING ARM CHAIR

SIRØ-AC

| WIDTH:       | 23.75"   | 60 CM    |
|--------------|----------|----------|
| DEPTH:       | 25"      | 64 CM    |
| HEIGHT:      | 33.5"    | 85 CM    |
| SEAT HEIGHT: | 18.25"   | 46 CM    |
| SEAT DEPTH:  | 18.75"   | 48 CM    |
| ARM HEIGHT:  | 25.75"   | 65 CM    |
| COM:         | 2.5 YDS  | 2.5 M    |
| COL:         | 45 SQ FT | 4.5 SQ M |