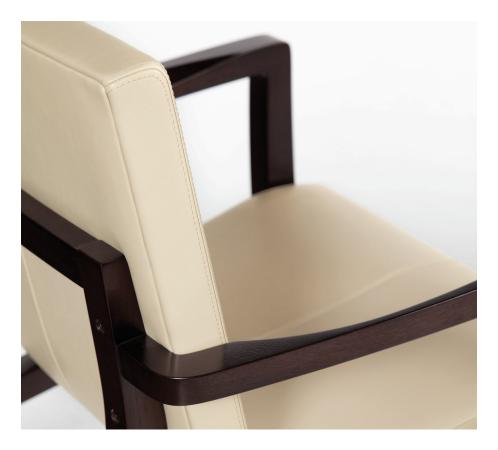

## SIREN DINING ARM CHAIR

SIRØ-AC

| WIDTH:       | 23.75"   | 60 CM    |
|--------------|----------|----------|
| DEPTH:       | 25"      | 64 CM    |
| HEIGHT:      | 33.5"    | 85 CM    |
| SEAT HEIGHT: | 18.25"   | 46 CM    |
| SEAT DEPTH:  | 18.75"   | 48 CM    |
| ARM HEIGHT:  | 25.75"   | 65 CM    |
| COM:         | 2.5 YDS  | 2.5 M    |
| COL:         | 45 SQ FT | 4.5 SQ M |