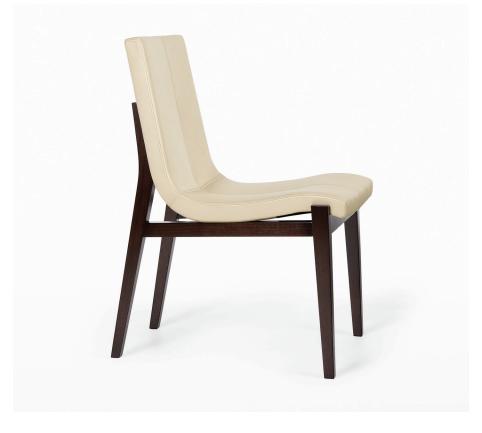

## SIREN DINING SIDE CHAIR

SIRØ-SC

| WIDTH:       | 21"      | 53 CM    |
|--------------|----------|----------|
| DEPTH:       | 25"      | 64 CM    |
| HEIGHT:      | 33.5"    | 85 CM    |
| SEAT HEIGHT: | 18.25"   | 46 CM    |
| SEAT DEPTH:  | 18.75"   | 48 CM    |
| COM:         | 2.5 YDS  | 2.5 M    |
| COL:         | 45 SQ FT | 4.5 SQ M |