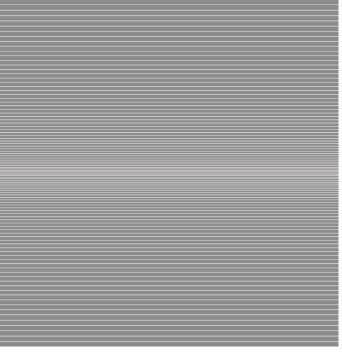

## DESCRIPTION

This dramatic sheer features a gradient stripe inspired by the fashion runways. Between the Lines has a large vertical repeat of 93" that will accentuate high ceilings.

# REPEAT

93" Vertical (236 cm Vertical)

02 CRYSTAL

REPEAT