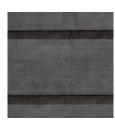

## DESCRIPTION

This dramatic sheer features a gradient stripe inspired by the fashion runways. Between the Lines has a large vertical repeat of 93" that will accentuate high ceilings.

## COLORS AVAILABLE

- 01 Sterling
- 02 Crystal
- 03 Smoke Show
- 04 Storm Cloud