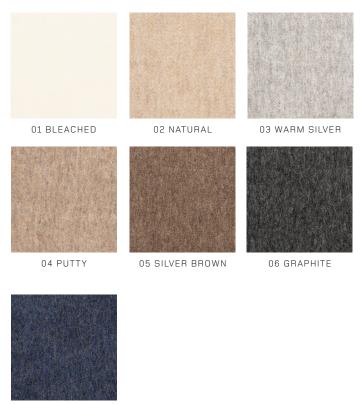

### COLORS AVAILABLE

- 01 Bleached
- 02 Natural
- 03 Warm Silver
- 04 Putty
- 05 Silver Brown
- 06 Graphite
- 07 Black Navy

# BACKING RECOMMENDATION

Knit backing is recommended for use on HOLLY HUNT upholstered product. For all other upolstery, please consult your workroom.

07 BLACK NAVY