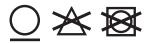

# CLEANING & CARE

- Gentle, Dry Clean,
- Maintain fabrics by brushing off dirt before it becomes embedded, wipe up spills as soon as they occur or spot clean soon after stains occur.
- Spot clean only with a soft sponge or cloth. Do not use a brush as it may abrade the fibers. The delicate weave and fine denure of the yarns can break when cleaned with rough bristles.
- For optimal textile performance, maintain fabrics by gently vacuuming dirt before it becomes embedded, wipe or blot spills as soon as they occur, and spot clean soon after stains occur. When spot cleaning, always test a small, inconspicuous part of the furniture in case of discoloration or shrinkage. Avoid excessive brushing that may abrade the fibers.