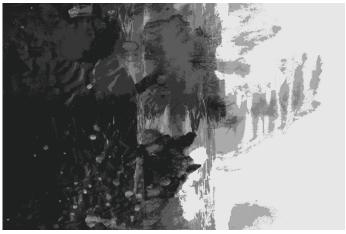

#### DESCRIPTION

A true showstopper, KARMA is an abstract double wide linen curtain weight featuring a panoramic landscape. Whether railroaded or run off the bolt for an ombre effect, these curtains will create interest in any space!

# **COLORS AVAILABLE**

- 01 Natural
- 02 Navy
- 03 True Grey

01 NATURAL

L 02 NAVY

03 TRUE GREY

FULL REPEAT