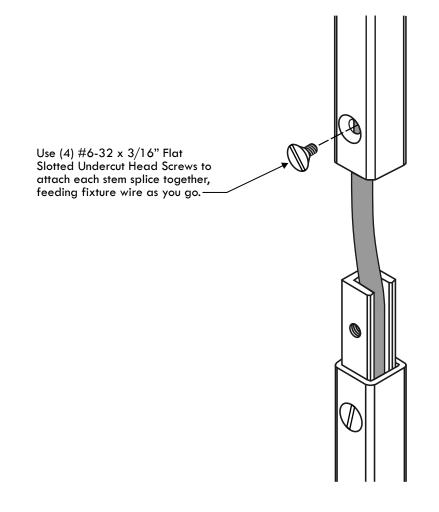

( F

Hanging Weight: 16.4+ kg

LUCERNE (18) HANGING LIGHT FIXTURE Installation Instructions

**INSTALLATION MUST BE PERFORMED BY A QUALIFIED ELECTRICIAN** 

**Stem Splice** 