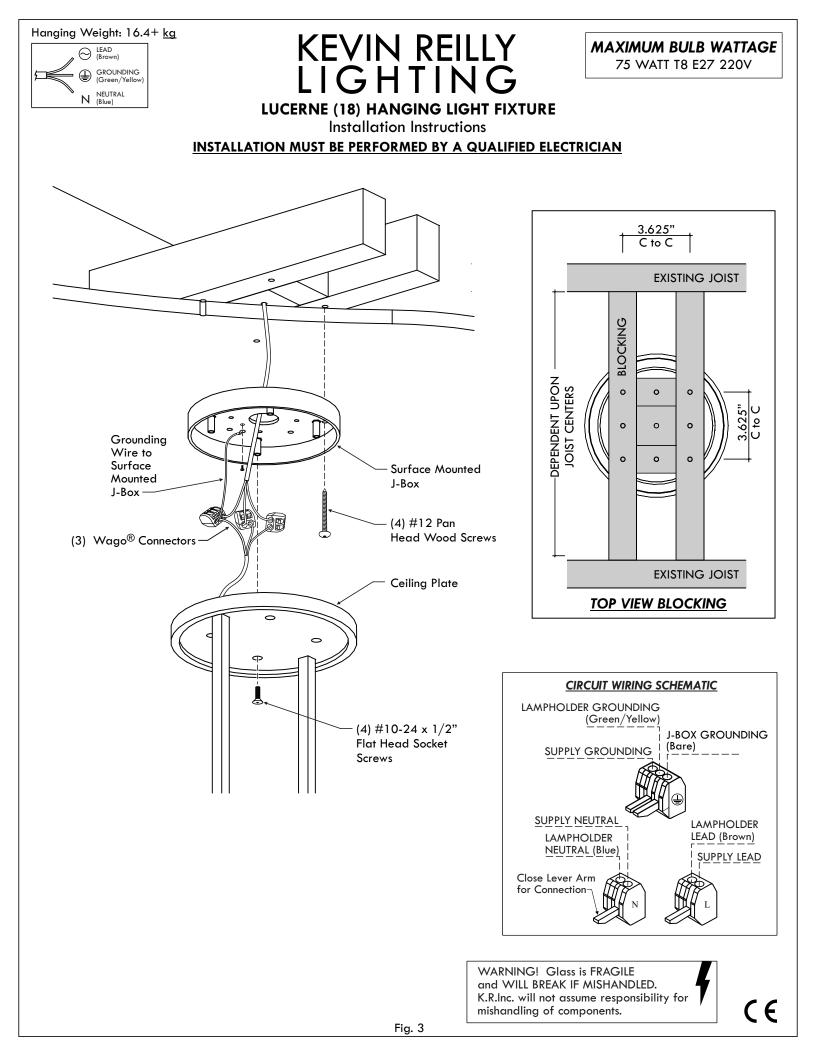

( F

Hanging Weight: 16.4+ kg

LUCERNE (18) HANGING LIGHT FIXTURE Installation Instructions

**INSTALLATION MUST BE PERFORMED BY A QUALIFIED ELECTRICIAN** 

**Stem Splice** 

# KEVIN REILLY LIGHTING LUCERNE (18) HANGING LIGHT FIXTURE Installation Instructions INSTALLATION MUST BE PERFORMED BY A QUALIFIED ELECTRICIAN