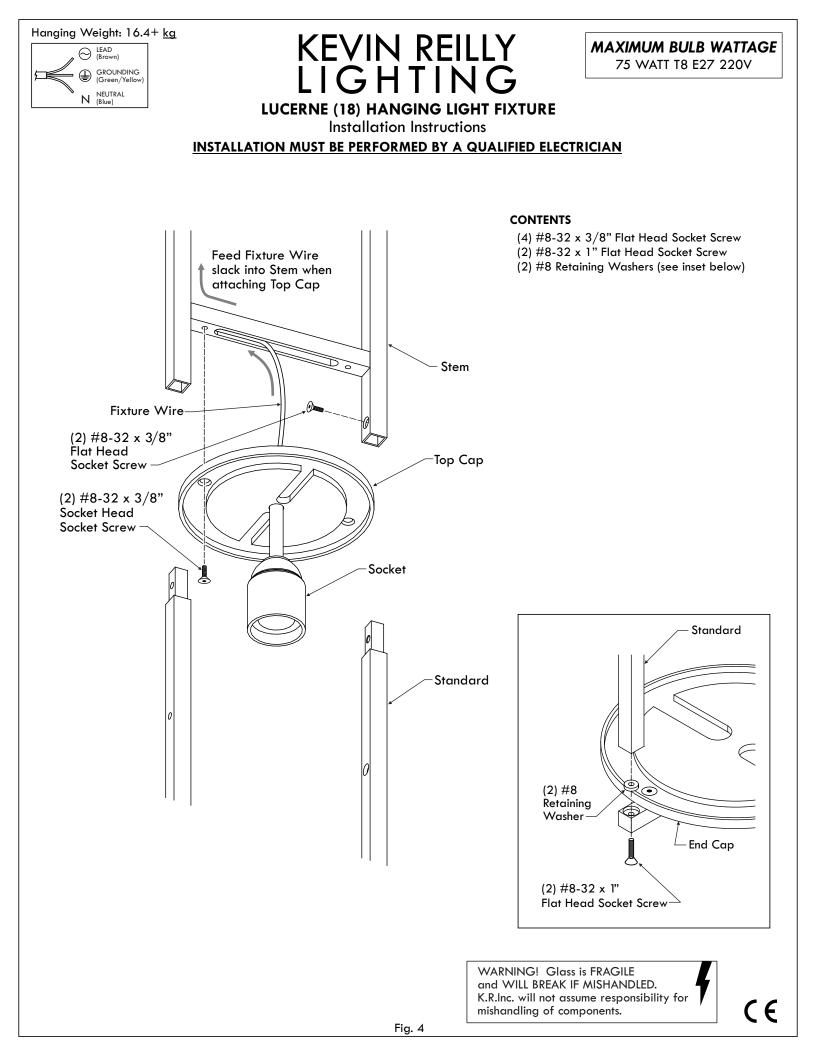

( F

Hanging Weight: 16.4+ kg

LUCERNE (18) HANGING LIGHT FIXTURE Installation Instructions

**INSTALLATION MUST BE PERFORMED BY A QUALIFIED ELECTRICIAN** 

**Stem Splice** 

# KEVIN REILLY LIGHTING LUCERNE (18) HANGING LIGHT FIXTURE Installation Instructions INSTALLATION MUST BE PERFORMED BY A QUALIFIED ELECTRICIAN