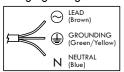

( F

Hanging Weight: 16.4+ kg

LUCERNE (18) HANGING LIGHT FIXTURE Installation Instructions

**INSTALLATION MUST BE PERFORMED BY A QUALIFIED ELECTRICIAN** 

**Stem Splice** 