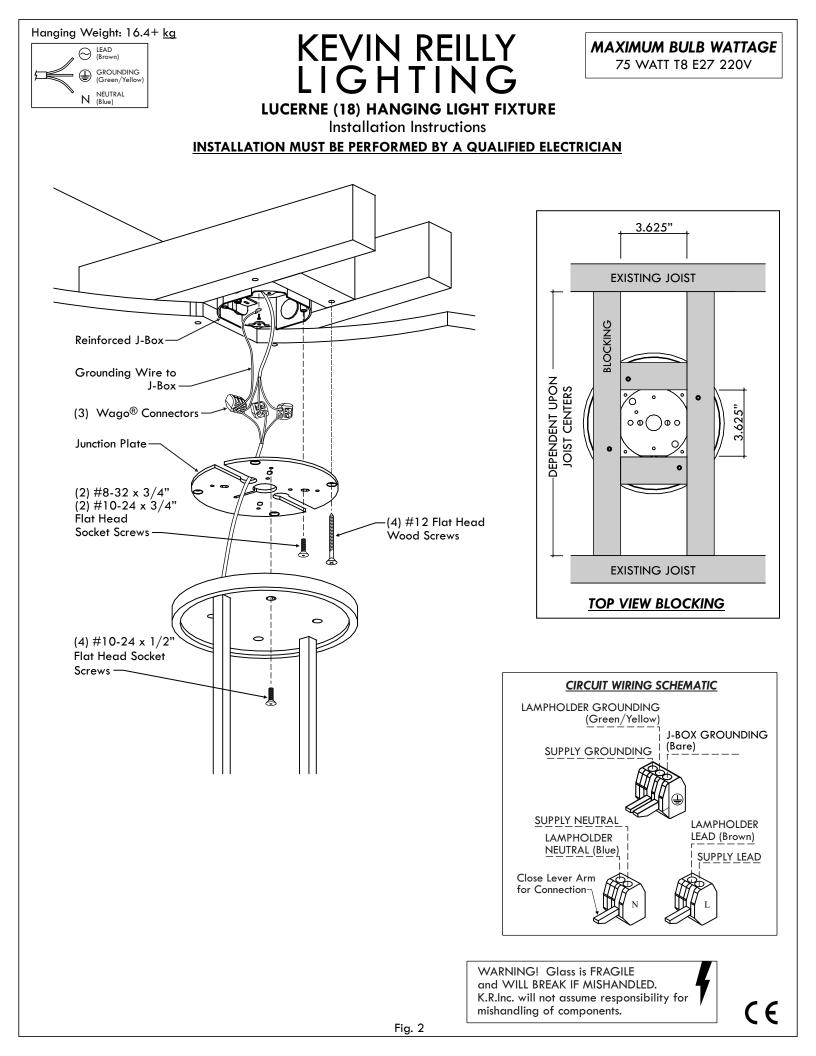

( F

Hanging Weight: 16.4+ kg

LUCERNE (18) HANGING LIGHT FIXTURE Installation Instructions

**INSTALLATION MUST BE PERFORMED BY A QUALIFIED ELECTRICIAN** 

**Stem Splice** 

# KEVIN REILLY LIGHTING LUCERNE (18) HANGING LIGHT FIXTURE Installation Instructions INSTALLATION MUST BE PERFORMED BY A QUALIFIED ELECTRICIAN