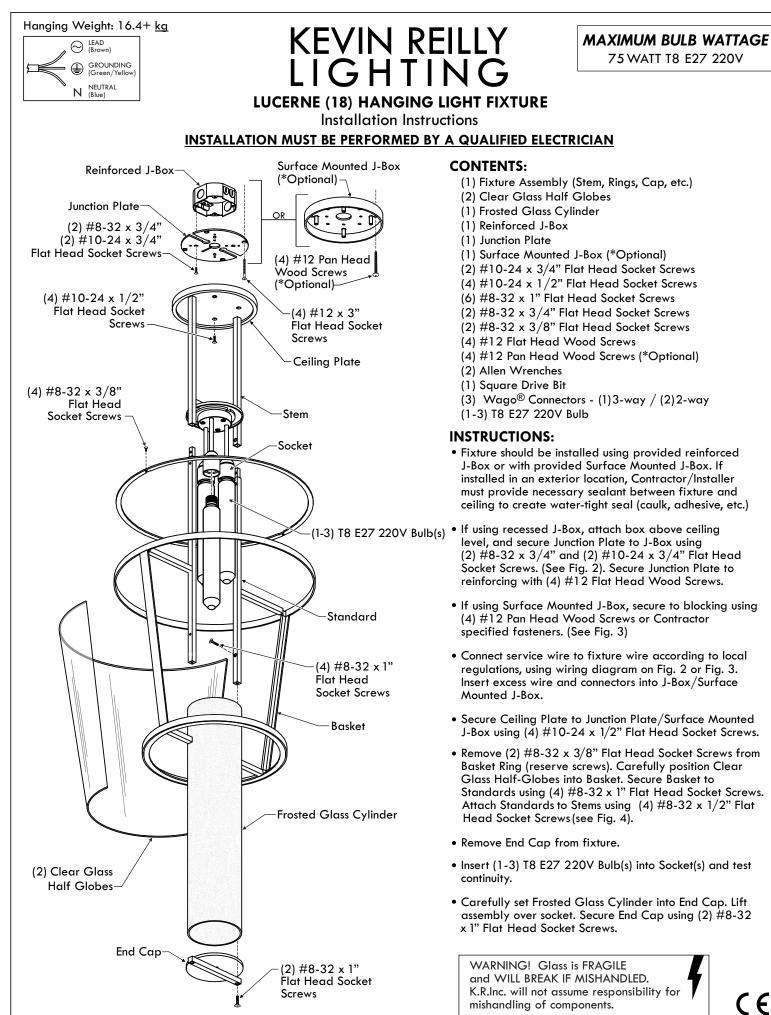

( F

Hanging Weight: 16.4+ kg

LUCERNE (18) HANGING LIGHT FIXTURE Installation Instructions

**INSTALLATION MUST BE PERFORMED BY A QUALIFIED ELECTRICIAN** 

**Stem Splice** 

# KEVIN REILLY LIGHTING LUCERNE (18) HANGING LIGHT FIXTURE Installation Instructions INSTALLATION MUST BE PERFORMED BY A QUALIFIED ELECTRICIAN