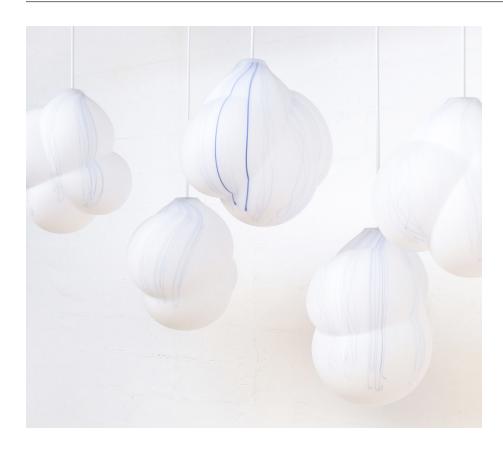

THE FORM, DIMENSIONS, AND WEIGHT WILL VARY AS THE UNIQUE HAND-BLOWN PIECES ARE EACH ONE OF A KIND. SLIGHT AND NATURAL VARIATIONS IN THE COLOR WILL BE PRESENT IN THE FILIGRANE. PATTERN WILL VARY AS FILIGRANE SEQUENCE IS UNIQUE TO EACH INDIVIDUAL PIECE.