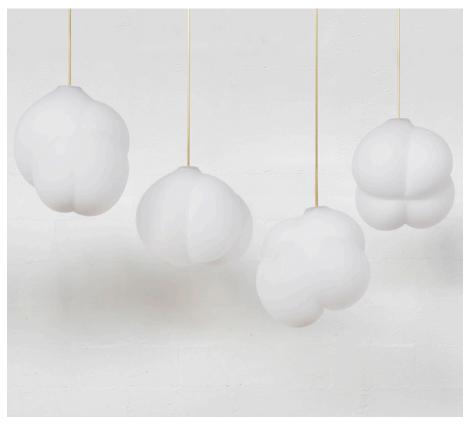

THE FORM, DIMENSIONS, AND WEIGHT WILL VARY AS THE UNIQUE HAND-BLOWN PIECES ARE EACH ONE OF A KIND. SLIGHT AND NATURAL VARIATIONS IN THE COLOR WILL BE PRESENT IN THE FILIGRANE. PATTERN WILL VARY AS FILIGRANE SEQUENCE IS UNIQUE TO EACH INDIVIDUAL PIECE.