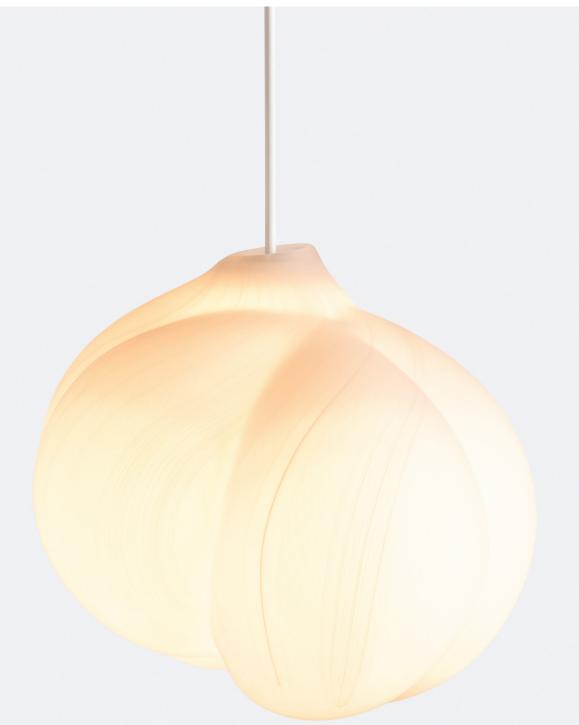

## CLOUD PENDANT

CLDØ-HL DESIGN BY JMW STUDIO

| OPTION 1<br>DIAMETER: | 14.625" | 37 CM |
|-----------------------|---------|-------|
| OPTION 2              |         |       |

DIAMETER: 19.75" 50.2 CM

UL LISTED, cUL LISTED, CE LISTED, IP30

THE FORM, DIMENSIONS, AND WEIGHT WILL VARY AS THE UNIQUE HAND-BLOWN PIECES ARE EACH ONE OF A KIND. SLIGHT AND NATURAL VARIATIONS IN THE COLOR WILL BE PRESENT IN THE FILIGRANE. PATTERN WILL VARY AS FILIGRANE SEQUENCE IS UNIQUE TO EACH INDIVIDUAL PIECE.