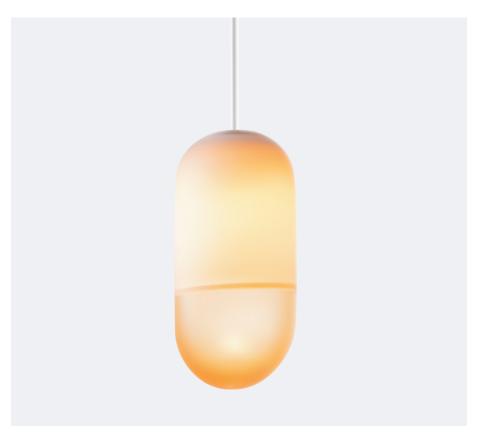

## PILULE SATIN PENDANT

PILSØ-HL DESIGN BY JMW STUDIO

### OPTION 1 PETITE GLASS

| WIDTH:  | 9.625"  | 24 CM |
|---------|---------|-------|
| DEPTH:  | 6"      | 15 CM |
| HEIGHT: | 12.625" | 32 CM |

### OPTION 2 LARGE GLASS

| WIDTH:  | 13.75" | 34.9 CM |
|---------|--------|---------|
| DEPTH:  | 7.75"  | 19.1 CM |
| HEIGHT: | 18.5"  | 19.7 CM |

UL LISTED, CUL LISTED, CE LISTED, IP30

THE FORM, DIMENSIONS, AND WEIGHT WILL VARY AS THE UNIQUE HAND-BLOWN PIECES ARE EACH ONE OF A KIND. SLIGHT AND NATURAL VARIATIONS IN THE COLOR WILL BE PRESENT FROM PIECE TO PIECE.