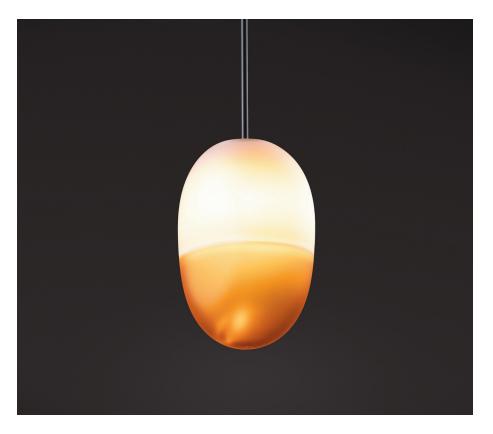

## PILULE SATIN PENDANT

PILSØ-HL DESIGN BY JMW STUDIO

### OPTION 1 PETITE GLASS

| WIDTH:  | 9.625"  | 24 CM |
|---------|---------|-------|
| DEPTH:  | 6"      | 15 CM |
| HEIGHT: | 12.625" | 32 CM |

### OPTION 2 LARGE GLASS

| WIDTH:  | 13.75" | 34.9 CM |
|---------|--------|---------|
| DEPTH:  | 7.75"  | 19.1 CM |
| HEIGHT: | 18.5"  | 19.7 CM |

UL LISTED, CUL LISTED, CE LISTED, IP30

THE FORM, DIMENSIONS, AND WEIGHT WILL VARY AS THE UNIQUE HAND-BLOWN PIECES ARE EACH ONE OF A KIND. SLIGHT AND NATURAL VARIATIONS IN THE COLOR WILL BE PRESENT FROM PIECE TO PIECE.