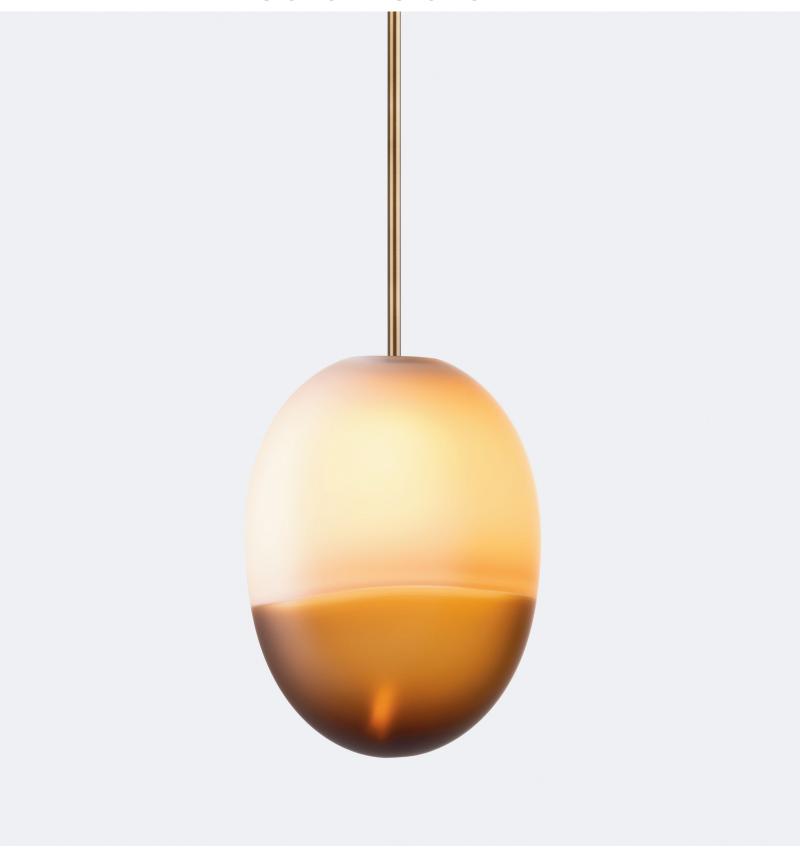

## PILULE SATIN PENDANT

PILSØ-HL DESIGN BY JMW STUDIO

### OPTION 1 PETITE GLASS

| WIDTH:  | 9.625"  | 24 CM |
|---------|---------|-------|
| DEPTH:  | 6"      | 15 CM |
| HEIGHT: | 12.625" | 32 CM |

### OPTION 2 LARGE GLASS

| WIDTH:  | 13.75" | 34.9 CM |
|---------|--------|---------|
| DEPTH:  | 7.75"  | 19.1 CM |
| HEIGHT: | 18.5"  | 19.7 CM |

UL LISTED, CUL LISTED, CE LISTED, IP30

THE FORM, DIMENSIONS, AND WEIGHT WILL VARY AS THE UNIQUE HAND-BLOWN PIECES ARE EACH ONE OF A KIND. SLIGHT AND NATURAL VARIATIONS IN THE COLOR WILL BE PRESENT FROM PIECE TO PIECE.